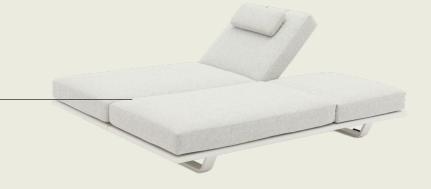

#### single lounge

**dimensions** 84,5 (w) x 84,5 (d) x 84 (h) cm

Sunproof®, aluminium, teak materials

charcoal frame

dark / light grey with green rope colors