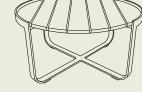

#### rope bar chair (+ cushion)

dimensions 58 (w) x 55 (d) x 98,5 (h) cm - 73,5 cm (sit)

materials Sunproof®, aluminium

frame charcoal

**colors** black rope / green rope

dark grey (cushion)

**dimensions** 59 (w) x 59 (d) x 80 (h) cm

materials Sunproof®, aluminium

color charcoal green rope

dark grey (cushion)