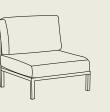

#### middle lounge

**dimensions** 80,5 (w) x 80,5 (d) x 84 (h) cm

materials Sunproof®, aluminium

frame

charcoal

colors

light grey