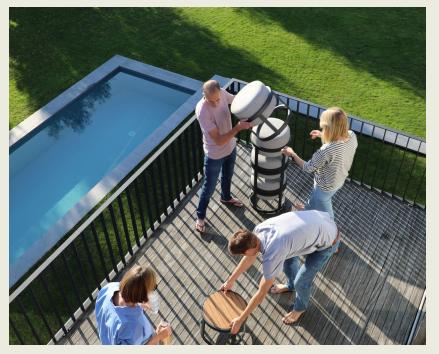

charcoal / light grey

Scan and see how easy the compact set can be!

side table dia 32 cm off white / teak

#### pouf + table

dimensions pouf: 42 (dia) x 45 (h) cm

table: 42 (dia) x 33 (h) cm

totem: 42 (dia) x 165 (h) cm

materials Sunproof®, aluminium

frame white / charcoal

color light grey