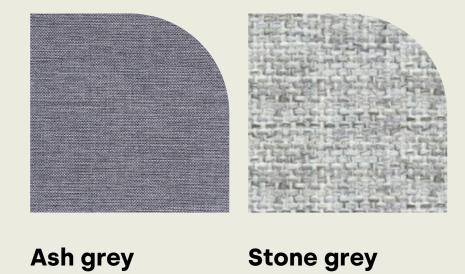

### frame color

\* only available for flex fly side table

Charcoal

White

### fabric color