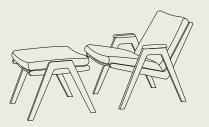

### flex

lounge chair + footrest white / stone

#### lounge chair

**dimensions** chair: 74,5 (w) x 68 (d) x 68 (h) cm

**pouf**: 58 (w) x 57,5 (d) x 43 (h) cm

materials Sunproof®, aluminium

frame

stone color