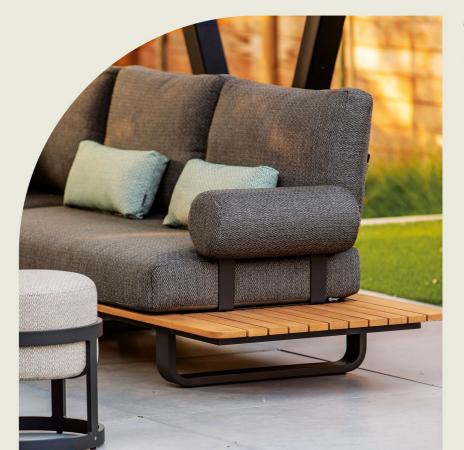

triple sofa white / stone + teak table high / low

#### triple sofa

**dimensions** 198 (w) x 75 (d) x 78 (h) cm

materials Sunproof®, aluminium

frame

color

stone