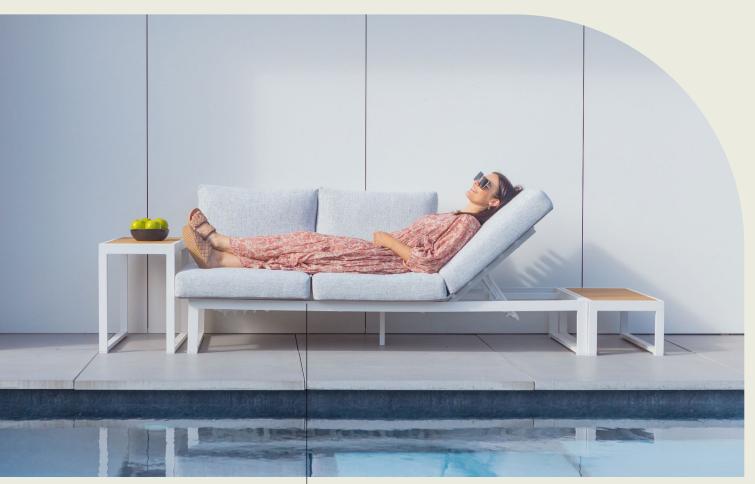

### flex

double sunlounger + headrest charcoal / ash grey + fly side table green + terracotta + teak side table white

- + floor lamp teak
- + floor lamp aluminium charcoal

STAY™ flex stands out for its attractive design. The thick cushions allow you to dream away instantly. With the single, double or triple setup, you choose an atmospheric moment for any company.

### flex

STAY™ flex is an indispensable eye-catcher in any garden. From comfortable bench to relaxing lounger in the blink of an eye? It's possible with this flexible and weather-resistant collection.

II Converted in seconds from sofa to sunlounger.No screw or fixations, just flip the backrest and enjoy. II