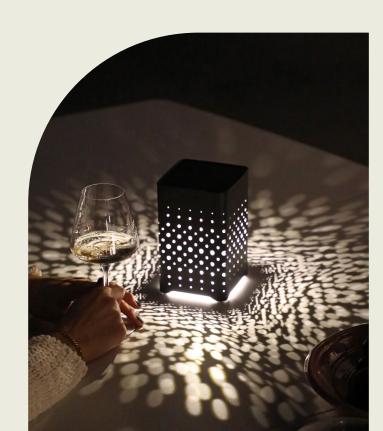

your garden.



grip table set charcoal

# side tables

U-table charcoal / teak



# easy

STAY™ easy is a handy portable sitting- and lying support for relaxing on the beach or in the park.
Its well-designed curves and lines ensure optimal support and comfort.

Scan the code to discover more!



easy charcoal









fire pit rectangular charcoal





fire pit round black



Elevate your outdoor space with our STAY™ fogo fire pit, where cozy warmth meets functional elegance, creating the perfect centerpiece for gatherings under the stars.













table + floor lamp charcoal / teak

glow floor + table lamp black + green + white

# lamps

Our wireless solar lights with different settings provide the right atmosphere at any time.



Scan the code and watch our glow table lamp shine!







# 

braid tripod large height charcoal braid lamp rectangular charcoal



# lamps

Discover the charm of braid rope solar lamps: portable, lightweight and available in a range of vibrant colours. Elevate your space with these cosy Illuminating companions.



braid tripod medium height green braid lamp large round green

braid lamps round, large + small charcoal + green

braid lamps round + rectangular, small charcoal + green









# bowls

II braid bowls:wave pure joy intoevery moment!

braid bowl alu small + medium + large terracotta + charcoal + green







round tray teak / charcoal

# trays



rectangular tray teak / charcoal





deco cushion burgundy



# deco cushion

deco cushion spring green



deco cushion blush



deco cushion moss / rust





# plaid

Wrap yourself in