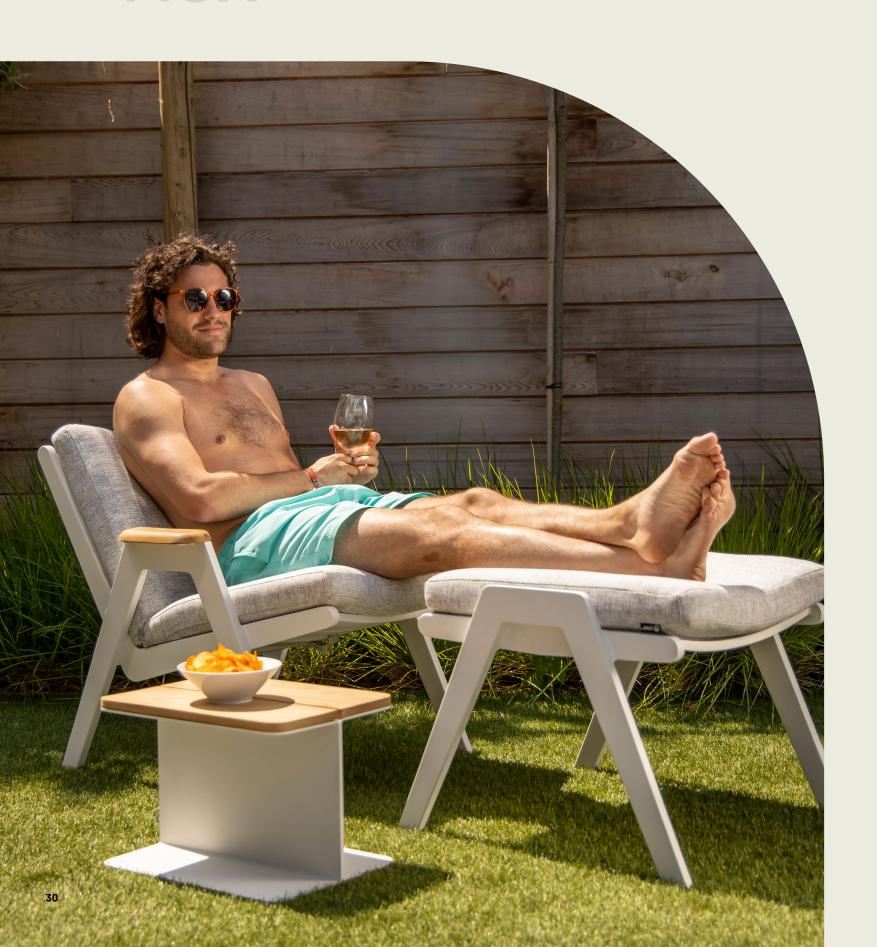

ey + fly side table green + terracotta + teak side table white

- + floor lamp teak
- + floor lamp aluminium charcoal





STAY™ flex stands out for its attractive design. The thick cushions allow you to dream away instantly. With the single, double or triple setup, you choose an atmospheric moment for any company.





triple sofa white / stone + teak table high / low

### flex

STAY™ flex is an indispensable eye-catcher in any garden. From comfortable bench to relaxing lounger in the blink of an eye? It's possible with this flexible and weather-resistant collection.





II Converted in seconds from sofa to sunlounger.No screw or fixations, just flip the backrest and enjoy. II



Are you interested in knowing how to transform the triple sofa into a lounger?
Scan the code!





### flex





lounge chair + footrest white / stone







# comfy









Done searching for chairs when friends come over? "  $\bigcirc$ 

 $\checkmark$ 

white / light grey





STAY™ compact is a great way to create extra seating and at the same time, by stacking, save space in a fun way.

charcoal / light grey



Scan and see how easy the compact set can be!











side table dia 32 cm off white / teak

# organic

Adding a side table to your place will make your garden even cozier.
Accessories are not only practical, they provide the finishing touch.





curved



STAY™ curved makes
your garden playful
and fun. The curves
have a cosy and soft
feel and provide the
ultimate relaxation in
your garden.



grip table set charcoal

# side tables

U-table charcoal / teak



# easy

STAY™ easy is