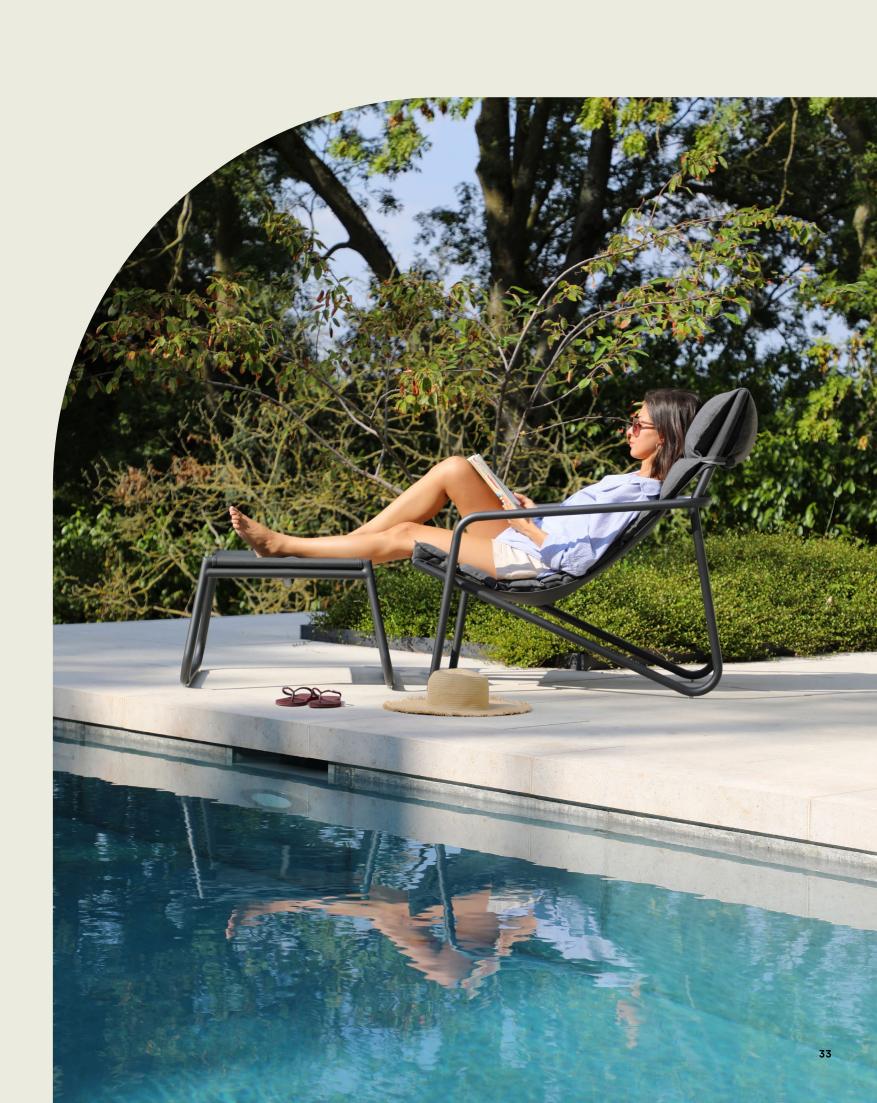

### flex

lounge chair + footrest white / stone

# comfy

Done searching for chairs when friends come over? "  $\bigcirc$ 

 $\checkmark$ 

white / light grey

STAY™ compact is a great way to create extra seating and at the same time, by stacking, save space in a fun way.