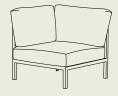

#### corner lounge right

**dimensions** 80,5 (w) x 80,5 (d) x 84 (h) cm

Sunproof®, aluminium materials

charcoal frame light grey colors