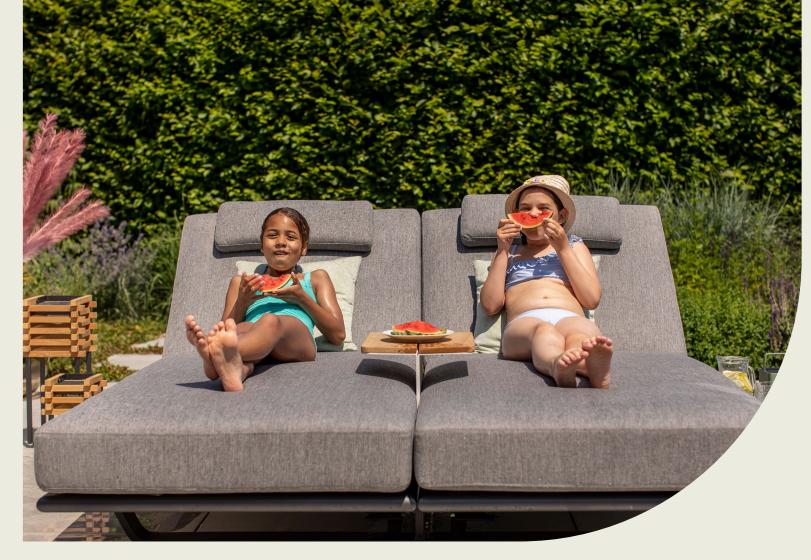

### flex

double sunlounger + headrest charcoal / ash grey + fly side table green + terracotta + teak side table white

- + floor lamp teak
- + floor lamp aluminium charcoal

STAY™ flex stands out for its attractive design. The thick cushions allow you to dream away instantly. With the single, double or triple setup, you choose an atmospheric moment for any company.

### flex

STAY™ flex is an indispensable eye-catcher in any garden. From comfortable bench to relaxing lounger in the blink of an eye? It's possible with this flexible and weather-resistant collection.

II Converted in seconds from sofa to sunlounger.No screw or fixations, just flip the backrest and enjoy. II