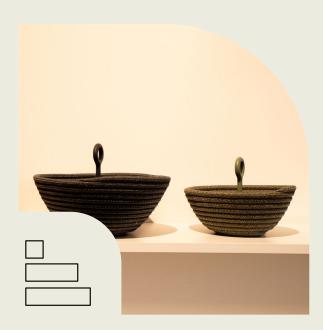

# bowls

II braid bowls:wave pure joy intoevery moment!

braid bowl alu small + medium + large terracotta + charcoal + green

round tray teak / charcoal

#### braid bowl

dimensions large: 35 (dia) x 10 (h) cm

**medium:** 27 (dia) x 10 (h) cm

**small**: 20 (dia) x 9 (h) cm

material aluminium, rope

color black / green / terracotta