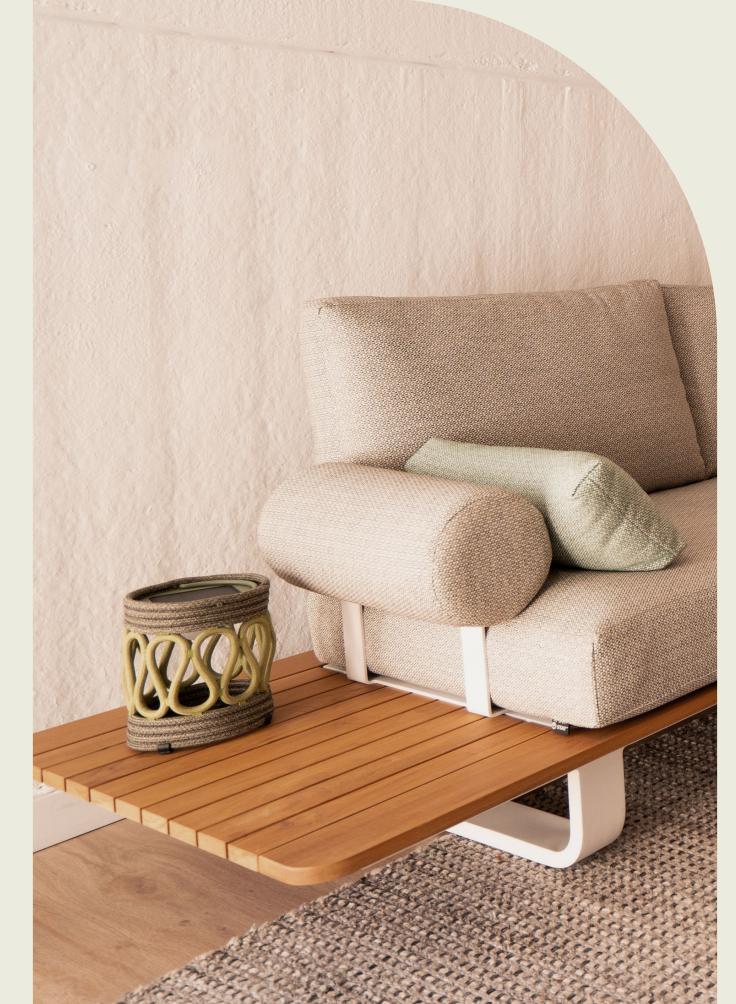

# organic

Adding a side table to your place will make your garden even cozier.
Accessories are not only practical, they provide the finishing touch.

curved

STAY™ curved makes
your garden playful
and fun. The curves
have a cosy and soft
feel and provide the
ultimate relaxation in
your garden.