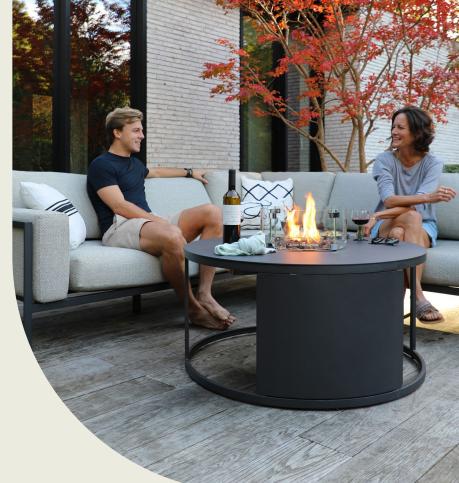

easy charcoal

fire pit rectangular charcoal

fire pit round black

Elevate your outdoor space with our STAY™ fogo fire pit, where cozy warmth meets functional elegance, creating the perfect centerpiece for gatherings under the stars.