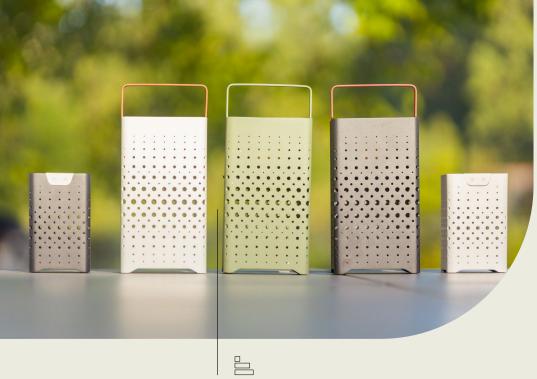

# 

braid tripod large height charcoal braid lamp rectangular charcoal

# lamps

Discover the charm of braid rope solar lamps: portable, lightweight and available in a range of vibrant colours. Elevate your space with these cosy Illuminating companions.

braid tripod medium height green braid lamp large round green

braid lamps round, large + small charcoal + green

braid lamps round + rectangular, small charcoal + green