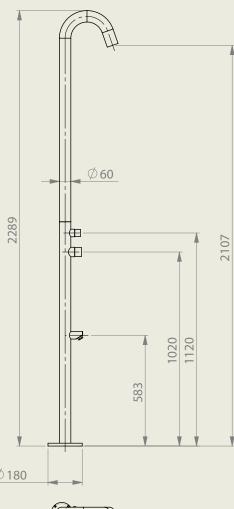

(h) cm

material aluminium, teak

frame









### deco cushion

#### deco cushion

dimensions 45 (w) x 45 (h) cm

material Sunbrella®

**colors** blush / white / moss / rust / marble





#### deco cushion

dimensions 50 (w) x 30 (h) cm

material 100% solution dyed acrylcolors zigzag rust / zigzag natural





#### deco cushion

**dimensions** 48 (w) x 6 (d) x 23 (h) cm

materials Sunproof®

colors burgundy / spring green





73

# plaid

#### plaid

**dimensions** 170 (w) x 130 (d) cm

materials 100% polyester

colors dark green / bordeaux / taupe / light grey / pink



# carpet

#### carpet

dimensions small: 240 (w) x 170 (d) cm

**medium**: 300 (w) x 200 (d) cm

**large**: 350 (w) x 250 (d) cm

materials 100% pet-yarn

**colors** beige / grey / ivory / taupe



# shower & lounger



#### shower

dimensions 229 (h) cm

material RVS 316

color



#### lounger

dimensions 61 (w) x 162 (d) x 56 (h) cm

material fibreglass

color



# cleaning guide







II don't stress when someone makes a mess II

# cleaning guide

#### Sunproof® fabrics

#### for common stains



brush off loose dirt, then vacuum clean



pre-clean with a neutral universal agent



stain removal agents should only be worked in with a clean, damp and absorbent cloth



after each cleaning remove any residual cleaning agent, using spray extraction

| spilled<br>substance                                                                                        | recommended cleaning solutions