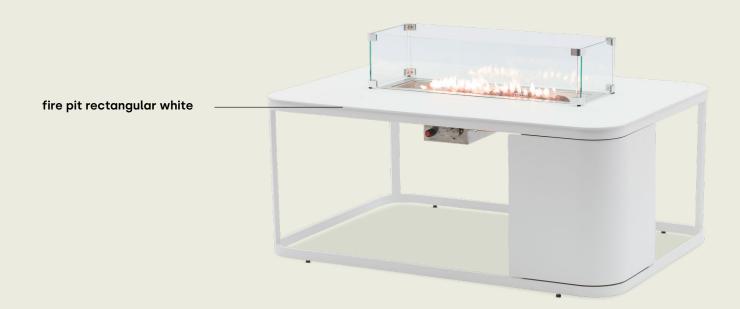

#### fire pit rectangular

**dimensions** 121 (w) x 85 (d) x 46 (h) cm

materials aluminium

color