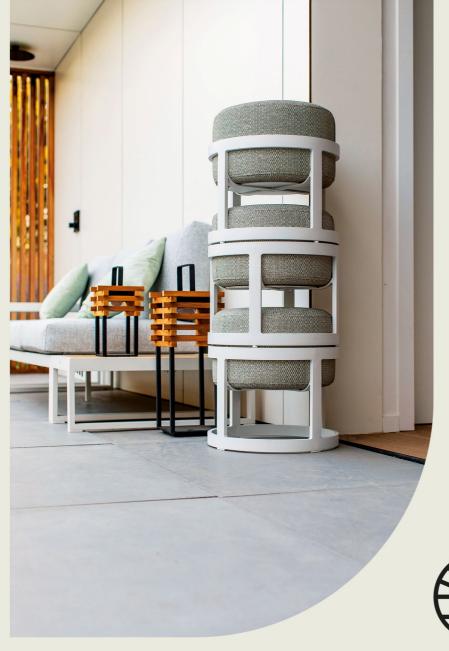

# comfy

Done searching for chairs when friends come over? "  $\bigcirc$ 

 $\checkmark$ 

white / light grey

STAY™ compact is a great way to create extra seating and at the same time, by stacking, save space in a fun way.

charcoal / light grey

Scan and see how easy the compact set can be!

side table dia 32 cm off white / teak