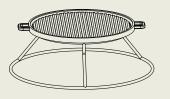

easy charcoal

fire pit rectangular charcoal

fire pit round black

Elevate your outdoor space with our STAY™ fogo fire pit, where cozy warmth meets functional elegance, creating the perfect centerpiece for gatherings under the stars.

#### fire pit bbq grill

dimensions 40 (dia) x 15 (h) cm

materials aluminium, cast iron

color