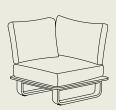

#### corner lounge

**dimensions** 84,5 (w) x 84,5 (d) x 84 (h) cm

materials Sunproof®, aluminium, teak

frame charcoal

dark / light grey with green rope colors

#### corner lounge right

**dimensions** 80,5 (w) x 80,5 (d) x 84 (h) cm

Sunproof®, aluminium materials

charcoal frame light grey colors