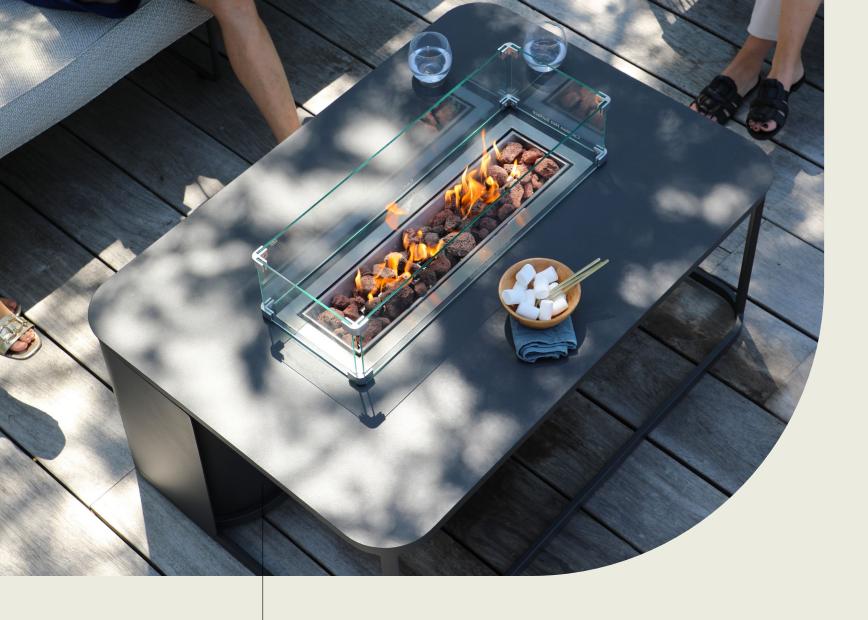

easy charcoal

fire pit rectangular charcoal

fire pit round black

Elevate your outdoor space with our STAY™ fogo fire pit, where cozy warmth meets functional elegance, creating the perfect centerpiece for gatherings under the stars.