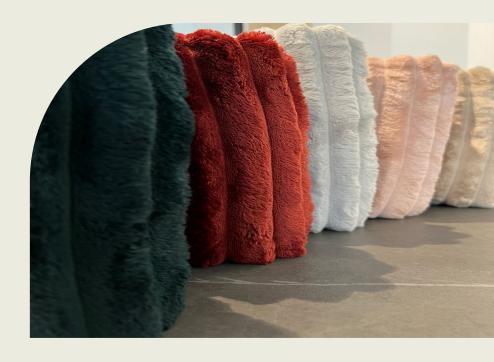

# deco cushion

deco cushion spring green

deco cushion blush

deco cushion moss / rust

#### deco cushion

dimensions 45 (w) x 45 (h) cm

material Sunbrella®

**colors** blush / white / moss / rust / marble