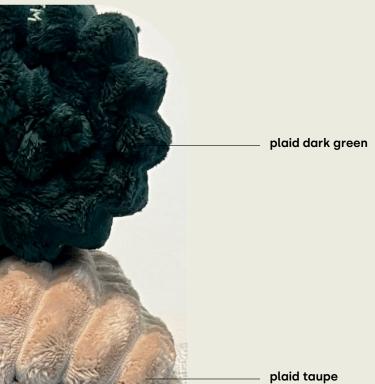

#### plaid

**dimensions** 170 (w) x 130 (d) cm

materials 100% polyester

colors dark green / bordeaux / taupe / light grey / pink

# plaid color