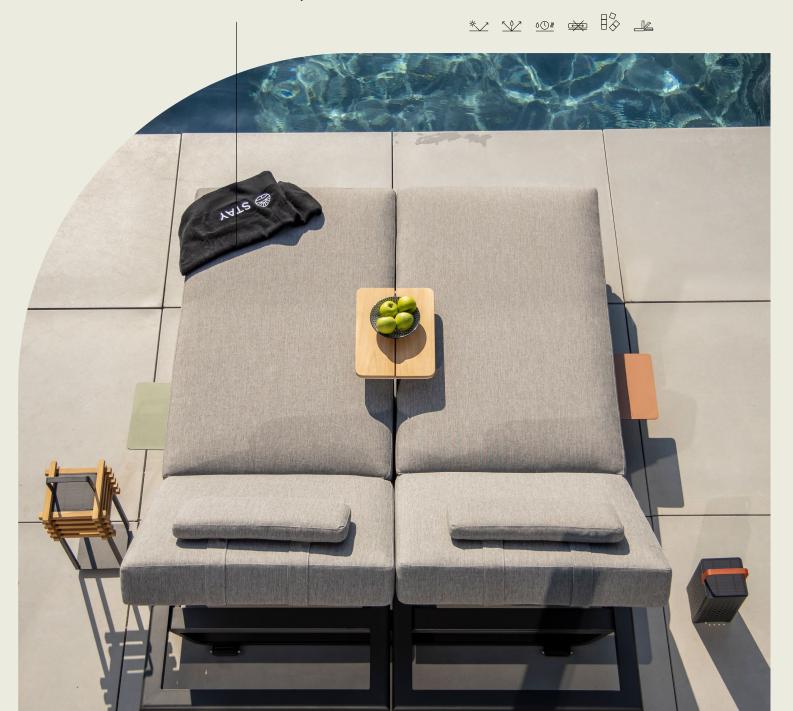

#### single lounge

**dimensions** 84,5 (w) x 84,5 (d) x 84 (h) cm

Sunproof®, aluminium, teak materials

charcoal frame

dark / light grey with green rope colors

#### double lounge + lounge armrest

**dimensions double lounge**: 190,5 (w) x 85,5 (d) x 84 (h) cm

Sunproof®, aluminium, teak materials

charcoal frame

dark / light grey with green rope colors

dimensions lounge armrest: 48 (w) x 31 (h) x 19 (dia) cm