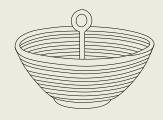

# bowls

II braid bowls:wave pure joy intoevery moment!

braid bowl alu small + medium + large terracotta + charcoal + green

round tray teak / charcoal

#### braid bowl

dimensions large: 35 (dia) x 10 (h) cm

**medium:** 27 (dia) x 10 (h) cm

**small**: 20 (dia) x 9 (h) cm

material aluminium, rope

color black / green / terracotta