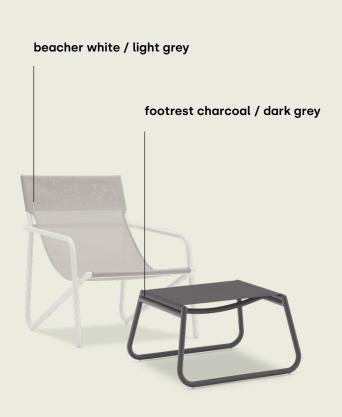

#### beacher (with cushion)

**dimensions** 91(w) x 68(d) x 91(h) cm

materials Sunproof®, aluminium

frame white / charcoal

color light grey / dark grey

#### footrest

dimensions chair: 69 (w) x 64 (d) x 39 (h) cm

materials Sunproof®, aluminium

frame white / charcoal

color light grey / dark grey