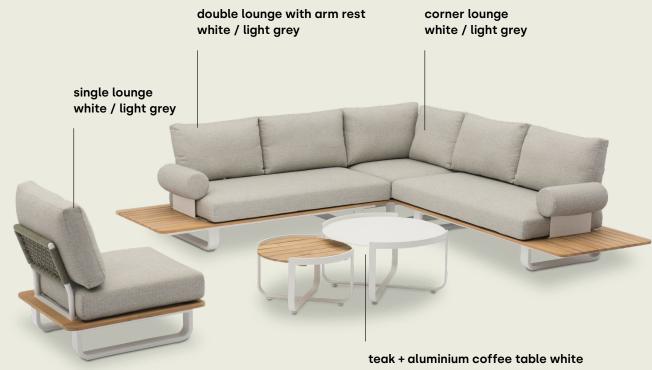

#### double lounge left

**dimensions** 165,5 (w) x 80,5 (d) x 84 (h) cm

Sunproof®, aluminium materials

frame

charcoal

colors

#### double lounge right

**dimensions** 165,5 (w) x 80,5 (d) x 84 (h) cm

Sunproof®, aluminium materials

frame colors

charcoal light grey

#### middle lounge

**dimensions** 80,5 (w) x 80,5 (d) x 84 (h) cm

materials Sunproof®, aluminium

frame

charcoal

colors

light grey

#### corner lounge right

**dimensions** 80,5 (w) x 80,5 (d) x 84 (h) cm

Sunproof®, aluminium materials

charcoal frame light grey colors

#### coffee table black marble

**dimensions** 130 (w) x 65 (d) x 35 (h) cm materials aluminium, black marble

charcoal frame