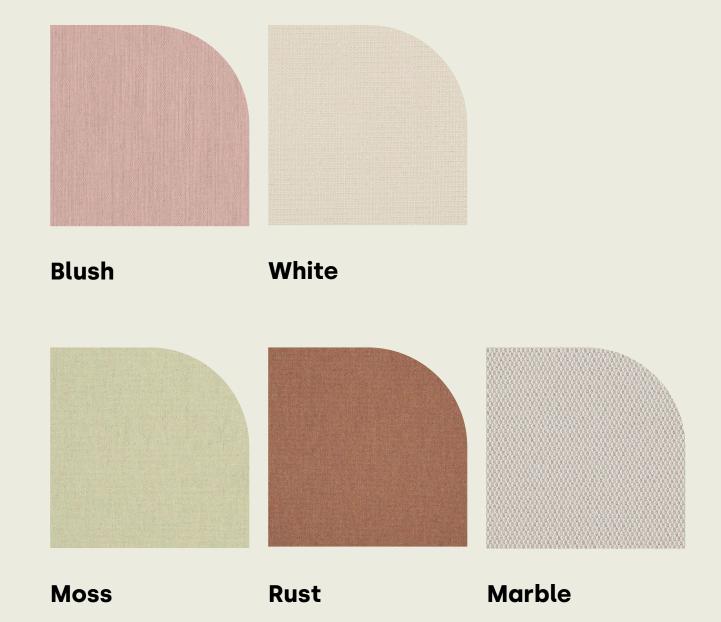

#### deco cushion

dimensions 45 (w) x 45 (h) cm

material Sunbrella®

**colors** blush / white / moss / rust / marble

### fabric color