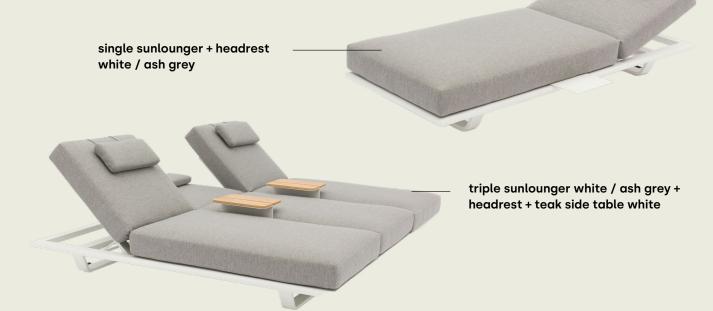

#### single, double + triple lounger + headrest

**dimensions single**: 214 (w) x 86 (d) x 20 (h) cm

**double**: 214 (w) x 172 (d) x 20 (h) cm **triple**: 214 (w) x 258 (d) x 20 (h) cm **headrest**: 55 (w) x 7 (d) x 22 (h) cm

Sunproof®, aluminium materials

white / charcoal frame stone / ash grey colors

#### teak side table

**dimensions** 40 (w) x 28,5 (d) x 30 (h) cm

aluminium, teak material

white / charcoal frame