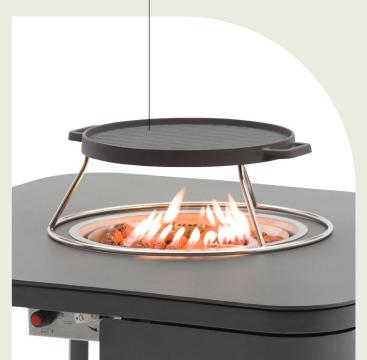

easy charcoal

fire pit rectangular charcoal

fire pit round black

Elevate your outdoor space with our STAY™ fogo fire pit, where cozy warmth meets functional elegance, creating the perfect centerpiece for gatherings under the stars.

#### fire pit rectangular

**dimensions** 121 (w) x 85 (d) x 46 (h) cm

materials aluminium

color

#### fire pit round

dimensions 101 (dia) x 46 (h) cm

materials

aluminium

color

#### fire pit bbq grill

dimensions 40 (dia) x 15 (h) cm

materials aluminium, cast iron

color