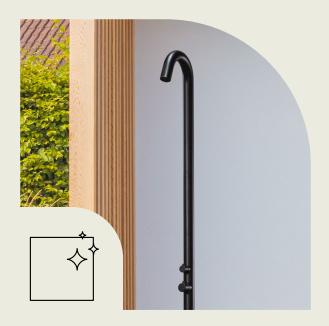

# easy

STAY™ easy is a handy portable sitting- and lying support for relaxing on the beach or in the park.
Its well-designed curves and lines ensure optimal support and comfort.

Scan the code to discover more!