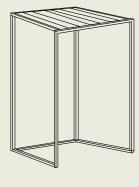

### natural

ceramic + teak coffee table

#### teak coffee table

dimensions 60 (dia) x 35,5 (h) cm

aluminium, teak materials

frame charcoal