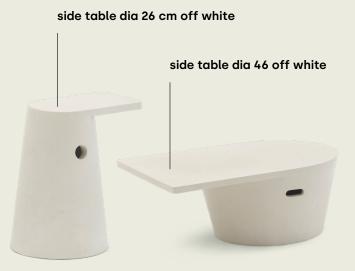

# organic

#### side table dia 26cm

**dimensions** 32 (w) x 18 (d) x 41,5 (h) cm

materials Lightweight concrete

color off white

#### side table dia 46cm

**dimensions** 85 (w) x 61 (d) x 32,5 (h) cm

materials Lightweight concrete

color