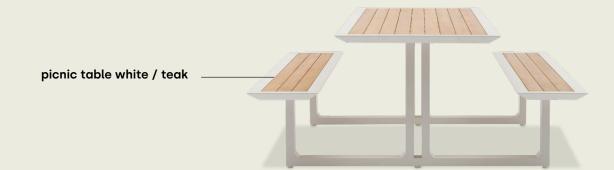

#### picnic table

frame

dimensions 240 (w) x 164 (d) x 70 (h) cm

materials aluminium, teak

frame charcoal