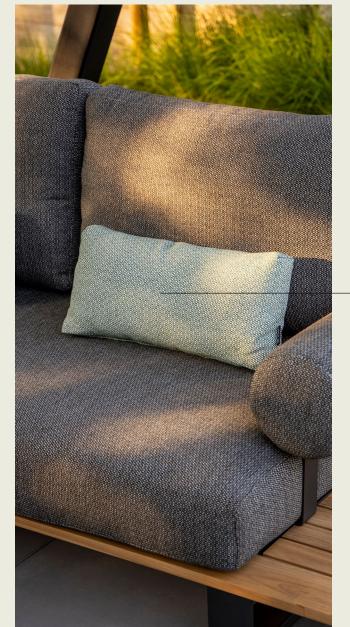

# deco cushion

deco cushion spring green

deco cushion blush

deco cushion moss / rust

#### deco cushion

dimensions 45 (w) x 45 (h) cm

material Sunbrella®

**colors** blush / white / moss / rust / marble