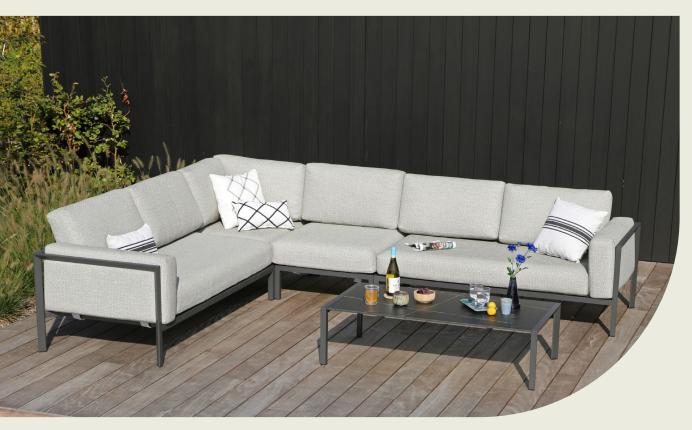

teak table

alu chair

natural

minimalistic

When it comes to our minimalistic collection - where simplicity becomes a statement of sophistication.

double lounge right + left + corner lounge + middle lounge charcoal / light grey

#### double lounge left

**dimensions** 165,5 (w) x 80,5 (d) x 84 (h) cm

Sunproof®, aluminium materials

frame

charcoal

colors

#### double lounge right

**dimensions** 165,5 (w) x 80,5 (d) x 84 (h) cm

Sunproof®, aluminium materials

frame colors

charcoal light grey

#### middle lounge

**dimensions** 80,5 (w) x 80,5 (d) x 84 (h) cm

materials Sunproof®, aluminium

frame

charcoal

colors

light grey

#### corner lounge right

**dimensions** 80,5 (w) x 80,5 (d) x 84 (h) cm

Sunproof®, aluminium materials

charcoal frame light grey colors