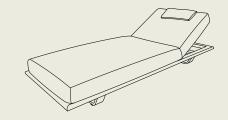

# easy

STAY™ easy is a handy portable sitting- and lying support for relaxing on the beach or in the park.
Its well-designed curves and lines ensure optimal support and comfort.

Scan the code to discover more!

#### easy

dimensions 40 (w) x 34 (d) x 44 (h) cm

material aluminium

colors white / charcoal