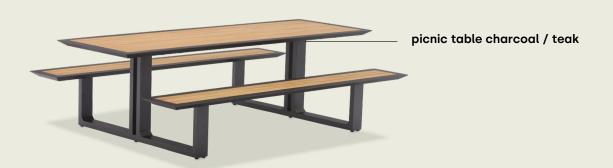

#### picnic table

frame

dimensions 240 (w) x 164 (d) x 70 (h) cm

materials aluminium, teak

frame charcoal

#### **Quick dry foam**

Quick dry foam is a type of foam that does not retain water. The water runs directly through it, ventilates and is treated in such way that mold does not stand a chance.