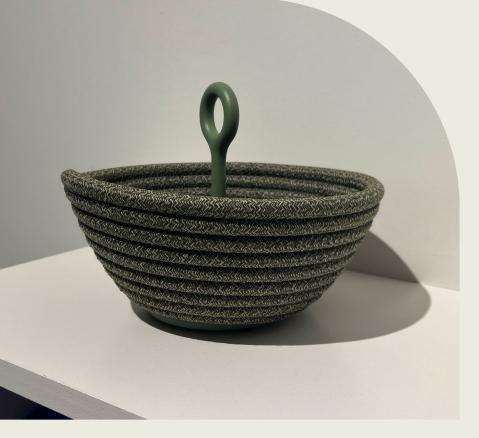

# bowls

II braid bowls:wave pure joy intoevery moment!

braid bowl alu small + medium + large terracotta + charcoal + green

round tray teak / charcoal

#### braid bowl

dimensions large: 35 (dia) x 10 (h) cm

**medium:** 27 (dia) x 10 (h) cm

**small**: 20 (dia) x 9 (h) cm

material aluminium, rope

color black / green / terracotta