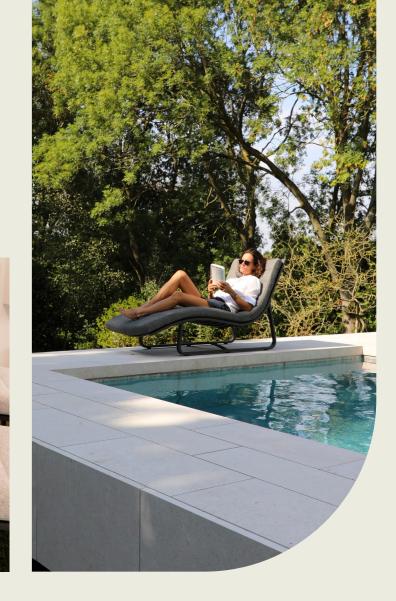

# organic

Adding a side table to your place will make your garden even cozier.
Accessories are not only practical, they provide the finishing touch.

curved

STAY™ curved makes
your garden playful
and fun. The curves
have a cosy and soft
feel and provide the
ultimate relaxation in
your garden.

# organic