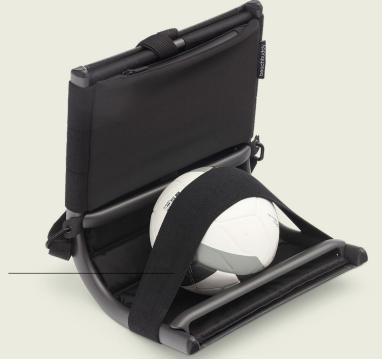

# easy

STAY™ easy is a handy portable sitting- and lying support for relaxing on the beach or in the park.
Its well-designed curves and lines ensure optimal support and comfort.

Scan the code to discover more!

#### easy

dimensions 40 (w) x 34 (d) x 44 (h) cm

material aluminium

colors white / charcoal