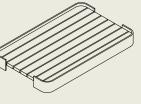

# trays

rectangular tray teak / charcoal

deco cushion burgundy

#### teak tray

dimensions rectangular: 48 (w) x 32,5 (d) x 5 (h) cm

**round**: 45 (d) x 5 (h) cm

material aluminium, teak

frame