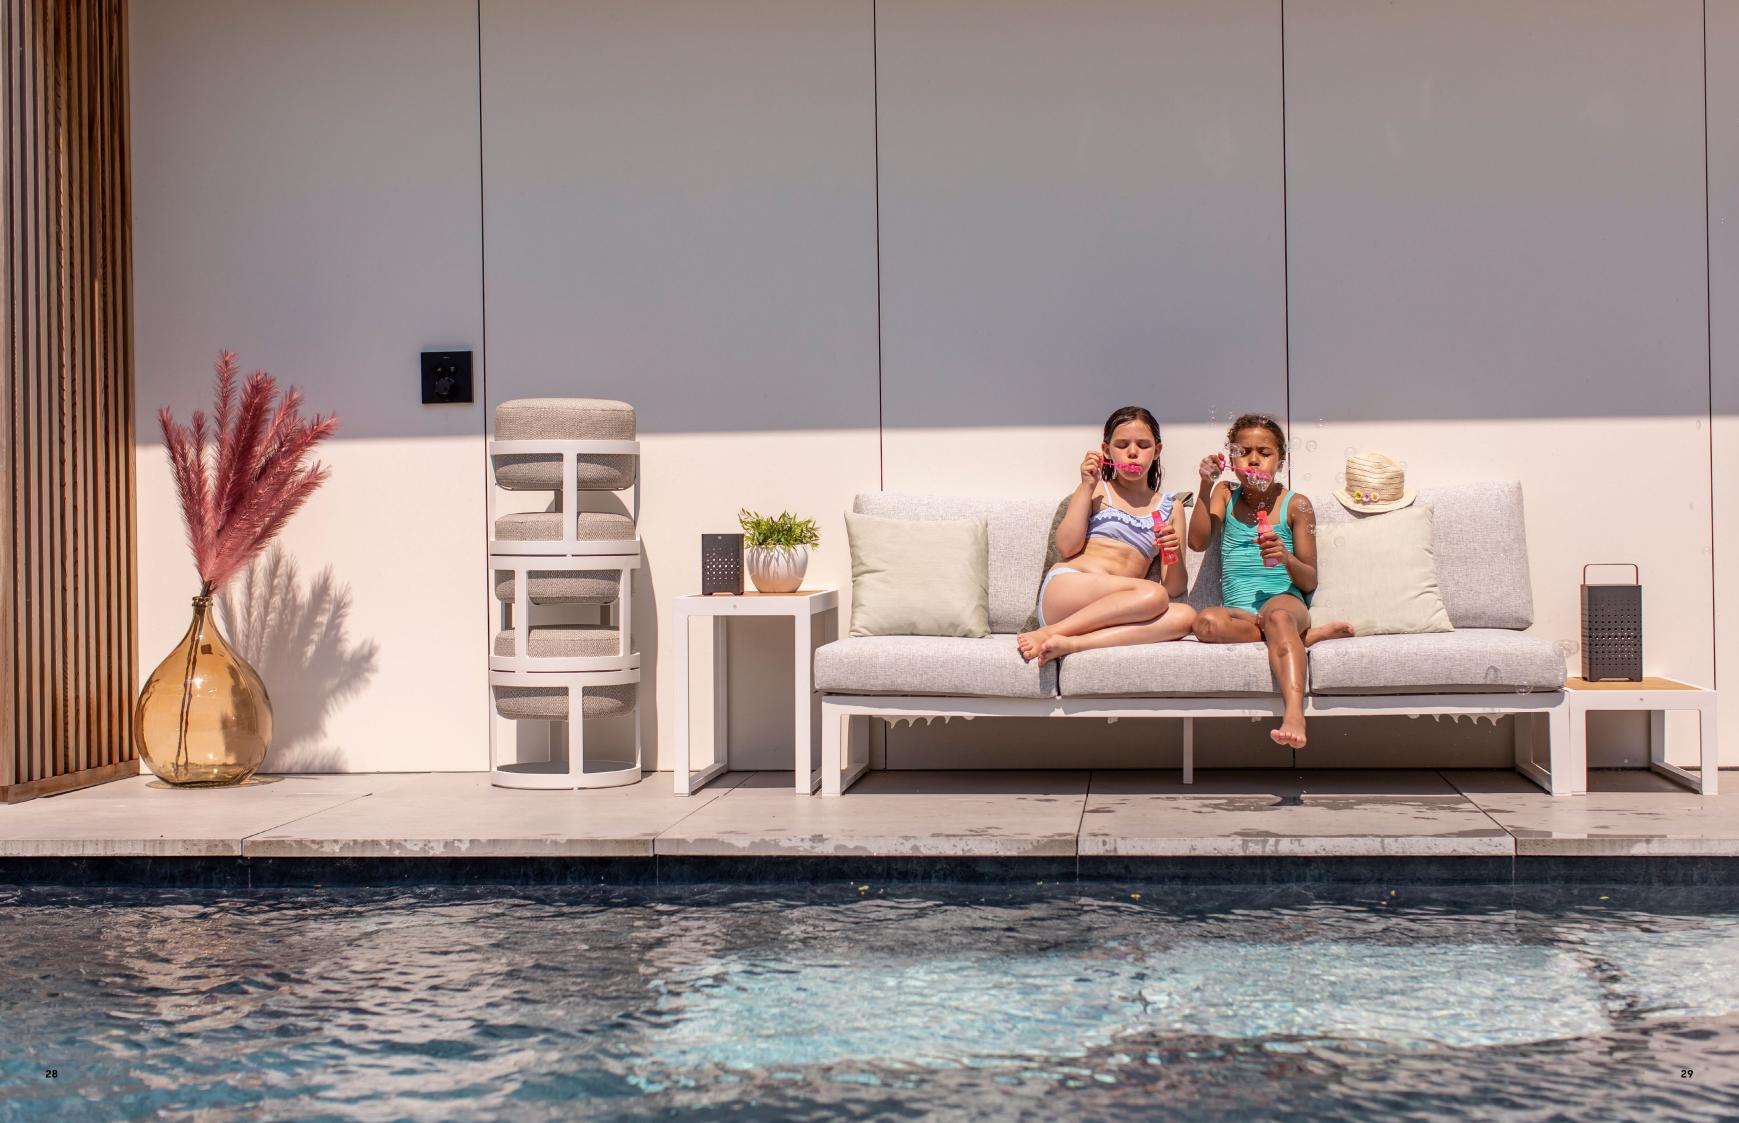

# comfy

Done searching for chairs when friends come over? "  $\bigcirc$ 

 $\checkmark$ 

white / light grey

STAY™ compact is a great way to create extra seating and at the same time, by stacking, save space in a fun way.