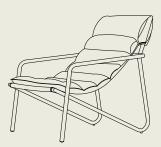

#### **Adjustable**

Adjustable backrest for some products. This allows customization based on personal preference, practicality and the intended use of the furniture piece.

double lounge with arm rest + corner lounge charcoal / dark grey

#### double lounge + lounge armrest

**dimensions double lounge**: 190,5 (w) x 85,5 (d) x 84 (h) cm

Sunproof®, aluminium, teak materials

charcoal frame

dark / light grey with green rope colors

dimensions lounge armrest: 48 (w) x 31 (h) x 19 (dia) cm