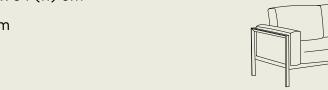

#### double lounge + lounge armrest

**dimensions double lounge**: 190,5 (w) x 85,5 (d) x 84 (h) cm

Sunproof®, aluminium, teak materials

charcoal frame

dark / light grey with green rope colors

dimensions lounge armrest: 48 (w) x 31 (h) x 19 (dia) cm