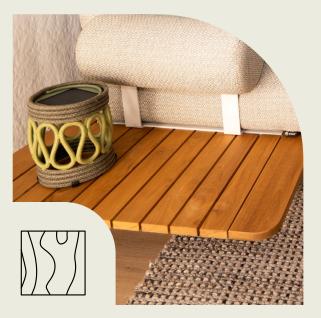

#### Natural teak

FSC-certified teak wood is sustainable sourced, long- lasting and designed to withstand harsh weather conditions.

### natural

ceramic + teak coffee table

### natural

Would you like to see some close-ups of the natural collection? Scan the code!

17

With STAY™ natural, convenience and natural beauty go hand in hand. The sustainable materials and timeless design of this collection give every garden a warm feeling.