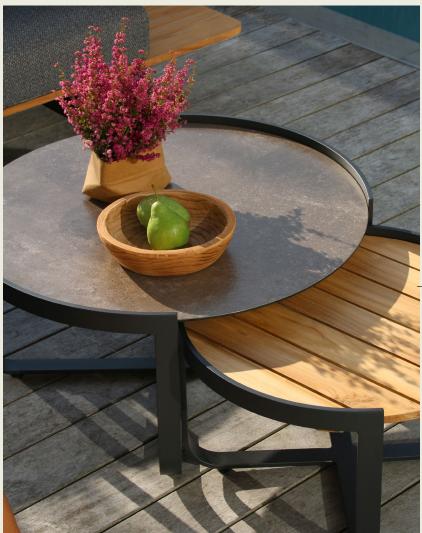

coffee table black marble

#### coffee table black marble

**dimensions** 130 (w) x 65 (d) x 35 (h) cm materials aluminium, black marble

charcoal frame