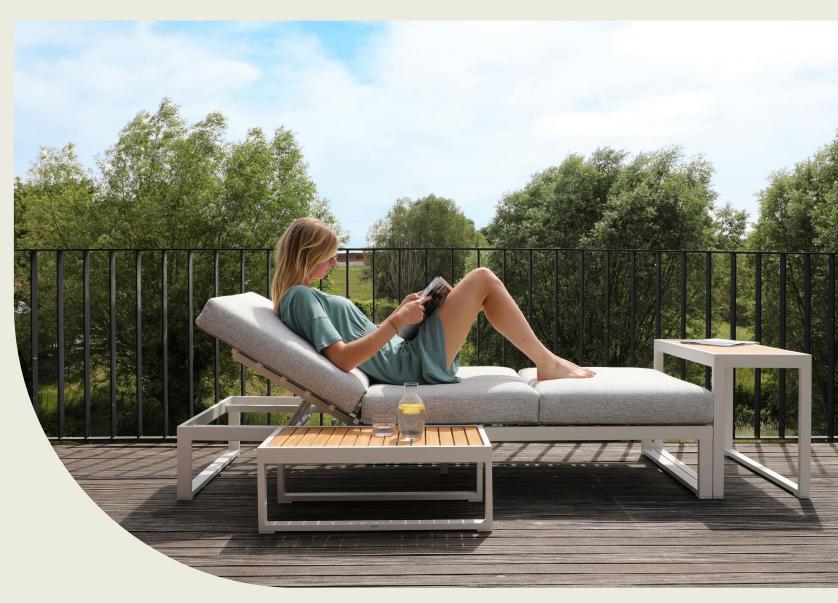

### flex

double sunlounger + headrest charcoal / ash grey + fly side table green + terracotta + teak side table white

- + floor lamp teak
- + floor lamp aluminium charcoal

STAY™ flex stands out for its attractive design. The thick cushions allow you to dream away instantly. With the single, double or triple setup, you choose an atmospheric moment for any company.

### flex

STAY™ flex is an indispensable eye-catcher in any garden. From comfortable bench to relaxing lounger in the blink of an eye? It's possible with this flexible and weather-resistant collection.

II Converted in seconds from sofa to sunlounger.No screw or fixations, just flip the backrest and enjoy. II

Are you interested in knowing how to transform the triple sofa into a lounger?
Scan the code!