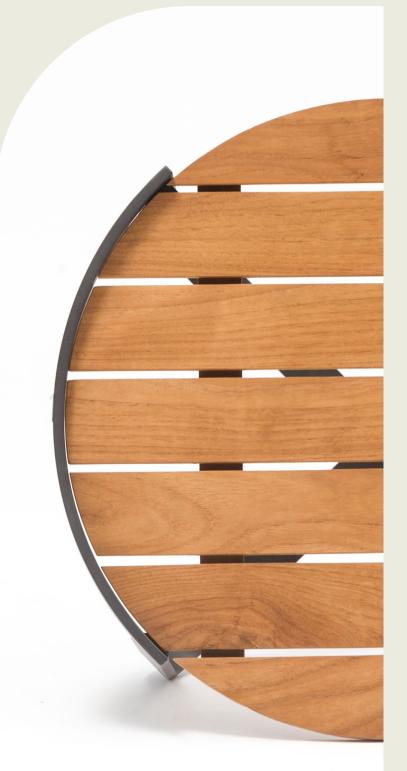

#### Natural teak

FSC-certified teak wood is sustainable sourced, long- lasting and designed to withstand harsh weather conditions.

### natural

ceramic + teak coffee table

#### teak coffee table

dimensions 60 (dia) x 35,5 (h) cm

aluminium, teak materials

frame charcoal