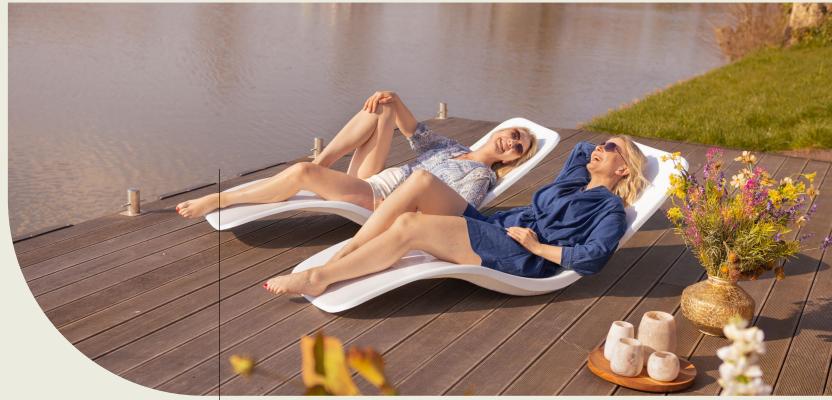

# carpet

lounger white pool

# shower & lounger

#### shower

dimensions 229 (h) cm

material RVS 316

color

#### lounger

dimensions 61 (w) x 162 (d) x 56 (h) cm

material fibreglass

color