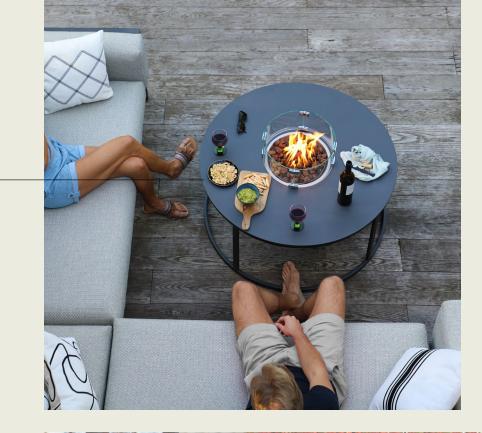

easy charcoal

fire pit rectangular charcoal

fire pit round black

Elevate your outdoor space with our STAY™ fogo fire pit, where cozy warmth meets functional elegance, creating the perfect centerpiece for gatherings under the stars.