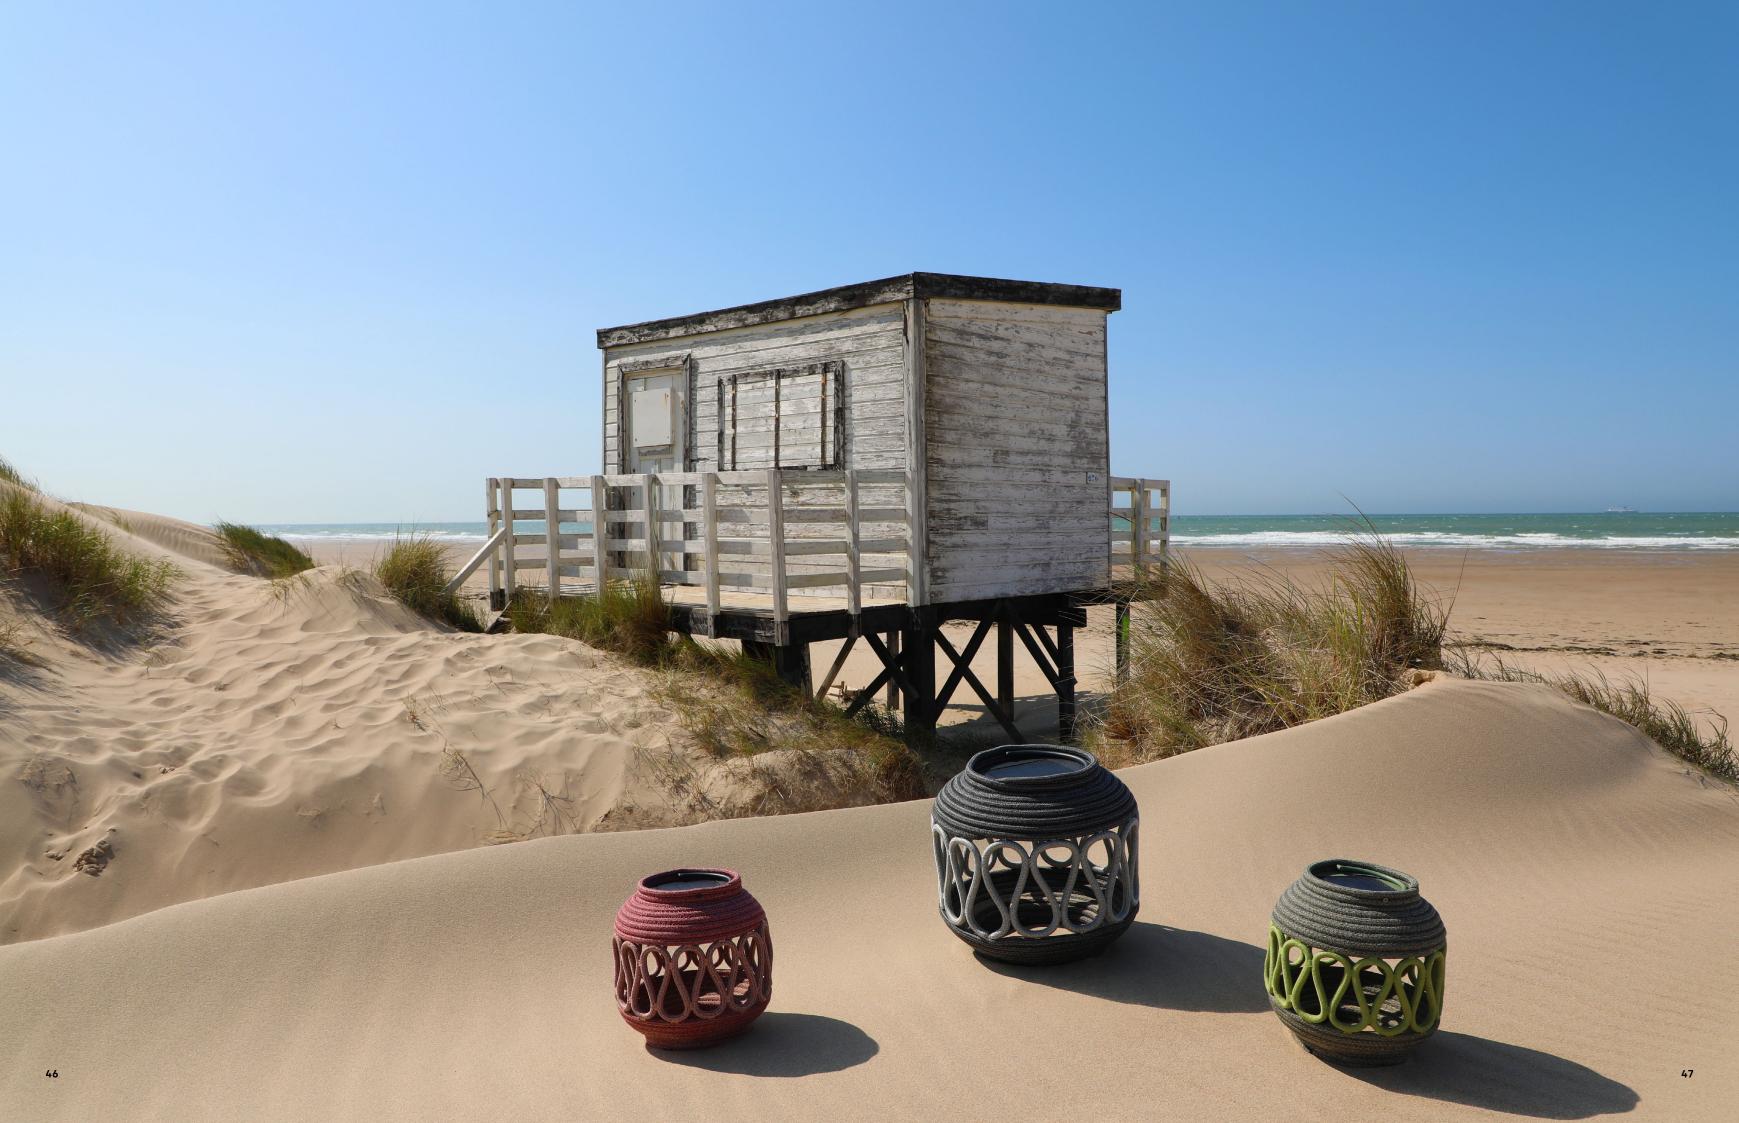

# lamps

Discover the charm of braid rope solar lamps: portable, lightweight and available in a range of vibrant colours. Elevate your space with these cosy Illuminating companions.

braid tripod medium height green braid lamp large round green

braid lamps round, large + small charcoal + green

braid lamps round + rectangular, small charcoal + green