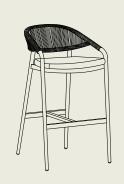

#### rope bar chair (+ cushion)

dimensions 58 (w) x 55 (d) x 98,5 (h) cm - 73,5 cm (sit)

materials Sunproof®, aluminium

frame charcoal

**colors** black rope / green rope

dark grey (cushion)

**dimensions** 59 (w) x 59 (d) x 80 (h) cm

#### bar table

**dimensions** 74 (w) x 69 (d) x 108,5 (h) cm

materials aluminium, wood

frame charcoal