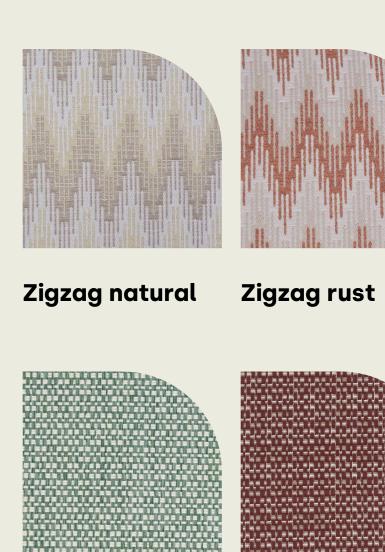

#### deco cushion

dimensions 50 (w) x 30 (h) cm

material 100% solution dyed acrylcolors zigzag rust / zigzag natural

### fabric color