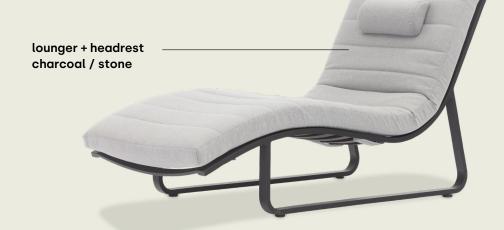

### curved

#### lounger + headrest

**dimensions** 66 (w) x 161,5 (d) x 88 (h) cm

materials Sunproof®, aluminium

color charcoal stone