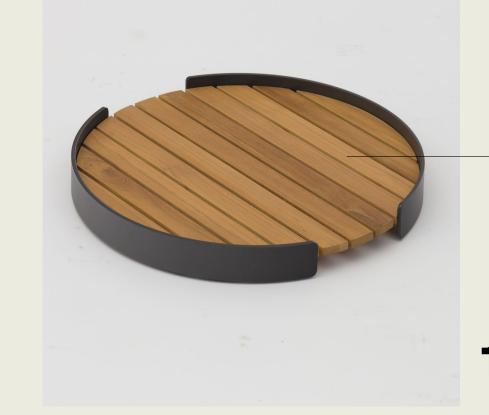

# trays

rectangular tray teak / charcoal

deco cushion burgundy

#### teak tray

dimensions rectangular: 48 (w) x 32,5 (d) x 5 (h) cm

**round**: 45 (d) x 5 (h) cm

material aluminium, teak

frame