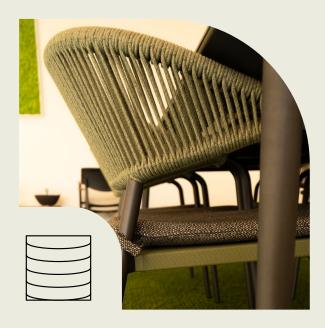

#### Rope

Organic, known for its strength, durability, weather resistance and ability to provide a flexible yet sturdy surface for seating.

 $\mathbf{8}$ 

### natural

Would you like to see some close-ups of the natural collection? Scan the code!

17

With STAY™ natural, convenience and natural beauty go hand in hand. The sustainable materials and timeless design of this collection give every garden a warm feeling.