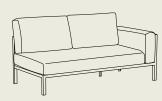

teak table

alu chair

natural

minimalistic

When it comes to our minimalistic collection - where simplicity becomes a statement of sophistication.

double lounge right + left + corner lounge + middle lounge charcoal / light grey

#### double lounge left

**dimensions** 165,5 (w) x 80,5 (d) x 84 (h) cm

Sunproof®, aluminium materials

frame

charcoal

colors

#### double lounge right

**dimensions** 165,5 (w) x 80,5 (d) x 84 (h) cm

Sunproof®, aluminium materials

frame colors

charcoal light grey

#### middle lounge

**dimensions** 80,5 (w) x 80,5 (d) x 84 (h) cm

materials Sunproof®, aluminium

frame

charcoal

colors

light grey