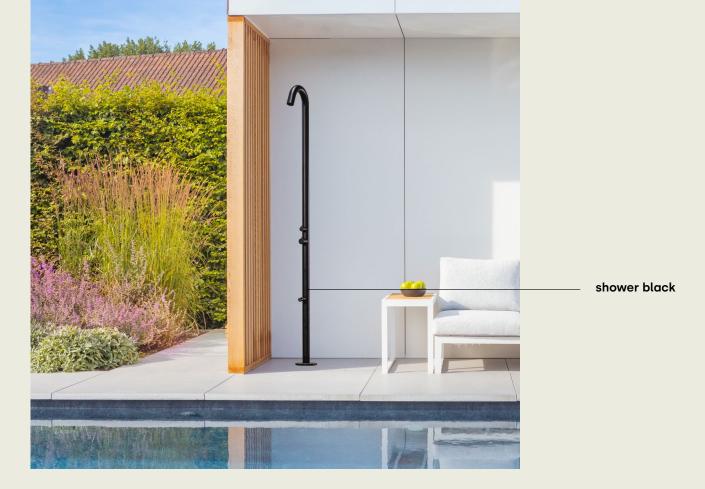

and available in a range of vibrant colours. Elevate your space with these cosy Illuminating companions.



braid tripod medium height green braid lamp large round green

braid lamps round, large + small charcoal + green

braid lamps round + rectangular, small charcoal + green









# bowls

II braid bowls:wave pure joy intoevery moment!

braid bowl alu small + medium + large terracotta + charcoal + green







round tray teak / charcoal

# trays



rectangular tray teak / charcoal





deco cushion burgundy



# deco cushion

deco cushion spring green



deco cushion blush



deco cushion moss / rust





# plaid

Wrap yourself in warmth and comfort with our cozy STAY plaids, where every snuggle tells a story of comfort and contentment.



plaid bordeaux

plaid pink





# carpet







lounger white pool

# shower & lounger



### natural

#### single lounge

**dimensions** 84,5 (w) x 84,5 (d) x 84 (h) cm

Sunproof®, aluminium, teak materials

charcoal frame

dark / light grey with green rope colors



#### double lounge + lounge armrest

**dimensions double lounge**: 190,5 (w) x 85,5 (d) x 84 (h) cm

Sunproof®, aluminium, teak materials

charcoal frame

dark / light grey with green rope colors



dimensions lounge armrest: 48 (w) x 31 (h) x 19 (dia) cm

charcoal

Sunproof®, aluminium materials

frame

dark / light grey color



#### corner lounge

**dimensions** 84,5 (w) x 84,5 (d) x 84 (h) cm

materials Sunproof®, aluminium, teak

frame charcoal

dark / light grey with green rope colors





#### lounger

dimensions 120,5 (w) x 168,5 (d) x 84 (h) cm

Sunproof®, alu