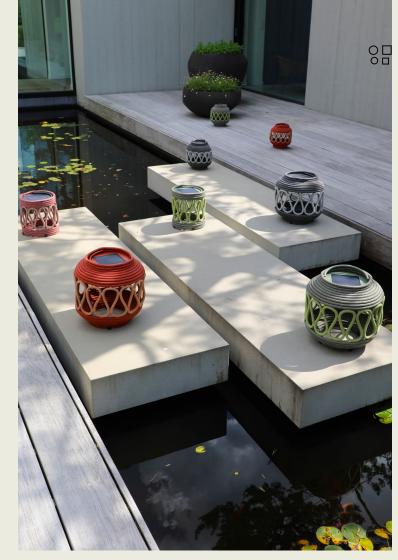

# lamps

Our wireless solar lights with different settings provide the right atmosphere at any time.

Scan the code and watch our glow table lamp shine!

# lamps

Discover the charm of braid rope solar lamps: portable, lightweight and available in a range of vibrant colours. Elevate your space with these cosy Illuminating companions.

braid tripod medium height green braid lamp large round green

braid lamps round, large + small charcoal + green

braid lamps round + rectangular, small charcoal + green

# bowls

II braid bowls:wave pure joy intoevery moment!

braid bowl alu small + medium + large terracotta + charcoal + green

round tray teak / charcoal