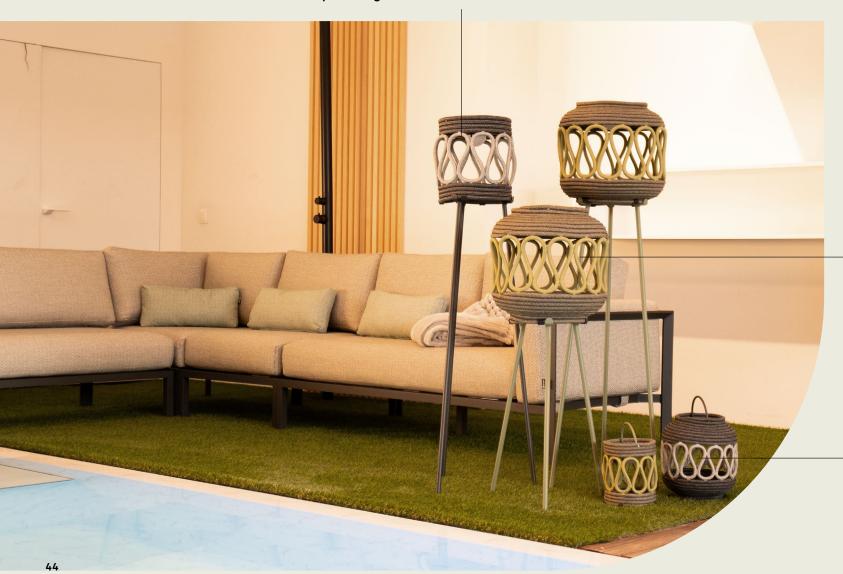

table + floor lamp charcoal / teak

glow floor + table lamp black + green + white

# lamps

Our wireless solar lights with different settings provide the right atmosphere at any time.

Scan the code and watch our glow table lamp shine!

# 

braid tripod large height charcoal braid lamp rectangular charcoal

# lamps

Discover the charm of braid rope solar lamps: portable, lightweight and available in a range of vibrant colours. Elevate your space with these cosy Illuminating companions.

braid tripod medium height green braid lamp large round green