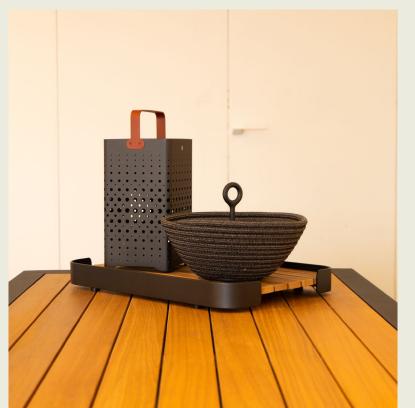

# bowls

II braid bowls:wave pure joy intoevery moment!

braid bowl alu small + medium + large terracotta + charcoal + green

round tray teak / charcoal

# trays

rectangular tray teak / charcoal

deco cushion burgundy

#### braid bowl

dimensions large: 35 (dia) x 10 (h) cm

**medium:** 27 (dia) x 10 (h) cm

**small**: 20 (dia) x 9 (h) cm

material aluminium, rope

color black / green / terracotta

#### teak tray

dimensions rectangular: 48 (w) x 32,5 (d) x 5 (h) cm

**round**: 45 (d) x 5 (h) cm

material aluminium, teak

frame