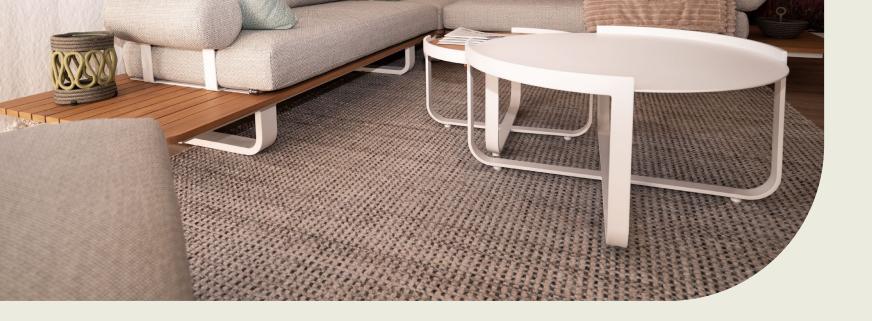

# carpet

lounger white pool

#### carpet

dimensions small: 240 (w) x 170 (d) cm

**medium**: 300 (w) x 200 (d) cm

**large**: 350 (w) x 250 (d) cm

materials 100% pet-yarn

**colors** beige / grey / ivory / taupe