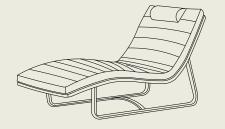

# organic

Adding a side table to your place will make your garden even cozier.
Accessories are not only practical, they provide the finishing touch.

curved

STAY™ curved makes
your garden playful
and fun. The curves
have a cosy and soft
feel and provide the
ultimate relaxation in
your garden.

#### lounger + headrest

**dimensions** 66 (w) x 161,5 (d) x 88 (h) cm

materials Sunproof®, aluminium

color charcoal stone