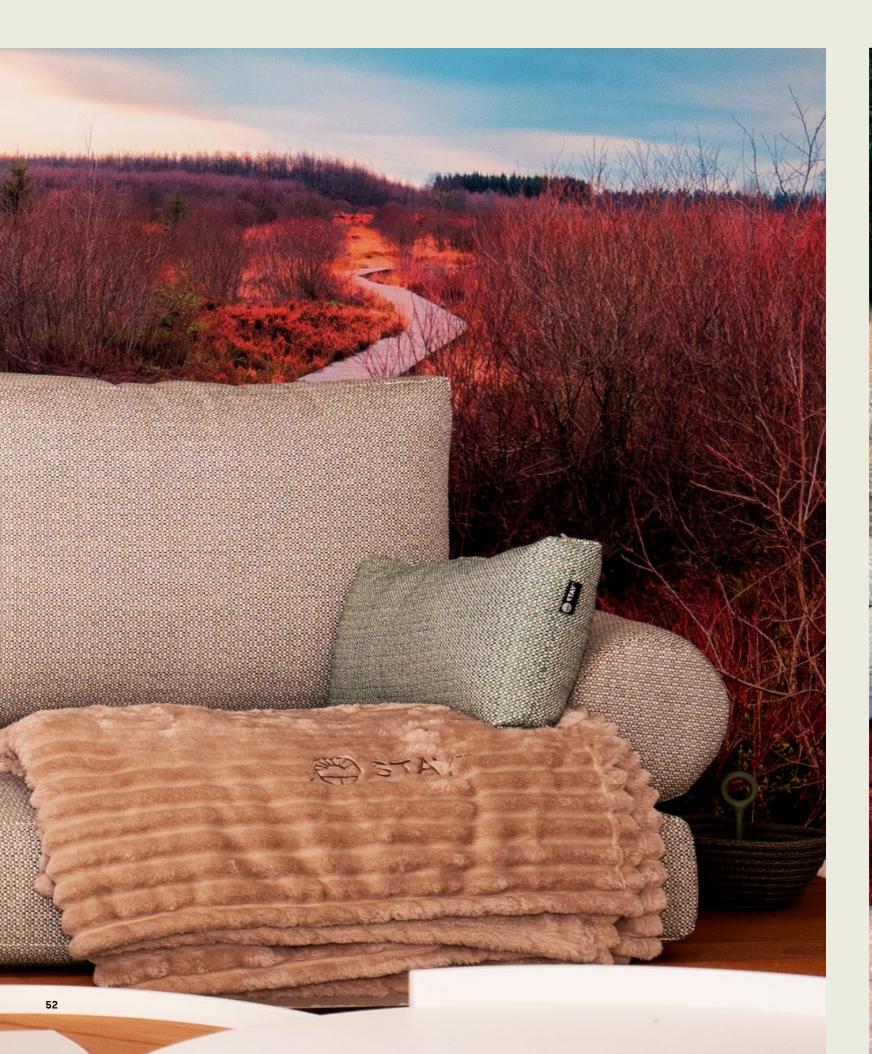

# plaid

Wrap yourself in warmth and comfort with our cozy STAY plaids, where every snuggle tells a story of comfort and contentment.

plaid bordeaux

plaid pink

#### plaid

**dimensions** 170 (w) x 130 (d) cm

materials 100% polyester

colors dark green / bordeaux / taupe / light grey / pink