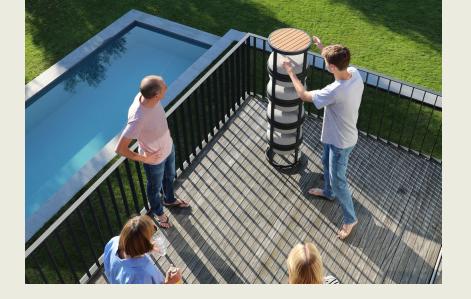

charcoal / light grey

Scan and see how easy the compact set can be!

side table dia 32 cm off white / teak

#### pouf + table

dimensions pouf: 42 (dia) x 45 (h) cm

table: 42 (dia) x 33 (h) cm

totem: 42 (dia) x 165 (h) cm

materials Sunproof®, aluminium

frame white / charcoal

color light grey