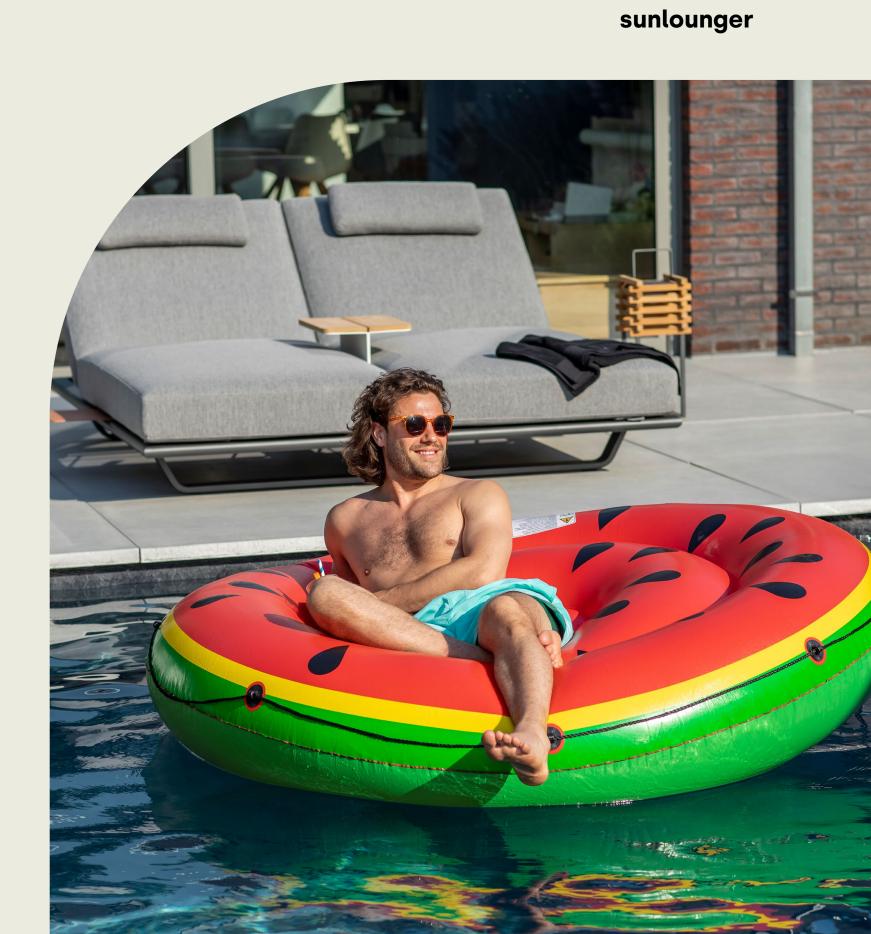

ws customization based on personal preference, practicality and the intended use of the furniture piece.







double lounge with arm rest + corner lounge charcoal / dark grey



### natural

ceramic + teak coffee table









### natural











Would you like to see some close-ups of the natural collection? Scan the code!

17







With STAY™ natural, convenience and natural beauty go hand in hand. The sustainable materials and timeless design of this collection give every garden a warm feeling.

teak table

alu chair

natural





minimalistic

When it comes to our minimalistic collection - where simplicity becomes a statement of sophistication.



double lounge right + left + corner lounge + middle lounge charcoal / light grey



coffee table black marble





# minimalistic







double sunlounger + headrest white / stone grey



### flex

double sunlounger + headrest charcoal / ash grey + fly side table green + terracotta + teak side table white

- + floor lamp teak
- + floor lamp aluminium charcoal





STAY™ flex stands out for its attractive design. The thick cushions allow you to dream away instantly. With the single, double or triple setup, you choose an atmospheric moment for any company.





triple sofa white / stone + teak table high / low

### flex

STAY™ flex is an indispensable eye-catcher in any garden. From comfortable bench to relaxing lounger in the blink of an eye? It's possible with this flexible and weather-resistant collection.





II Converted in seconds from sofa to sunlounger.No screw or fixations, just flip the backrest and enjoy. II