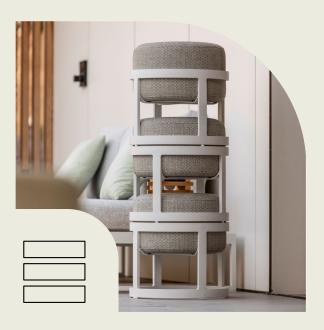

# comfy

Done searching for chairs when friends come over? "  $\bigcirc$ 

 $\checkmark$ 

white / light grey

STAY™ compact is a great way to create extra seating and at the same time, by stacking, save space in a fun way.

charcoal / light grey

Scan and see how easy the compact set can be!

side table dia 32 cm off white / teak