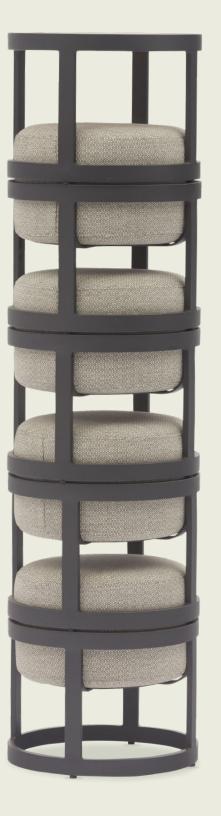

#### pouf + table

dimensions pouf: 42 (dia) x 45 (h) cm

table: 42 (dia) x 33 (h) cm

totem: 42 (dia) x 165 (h) cm

materials Sunproof®, aluminium

frame white / charcoal

color light grey