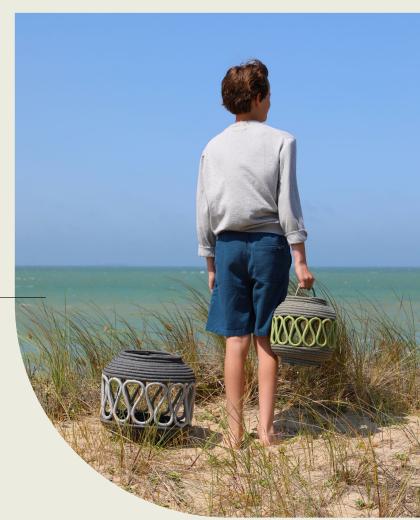

# lamps

Discover the charm of braid rope solar lamps: portable, lightweight and available in a range of vibrant colours. Elevate your space with these cosy Illuminating companions.

braid tripod medium height green braid lamp large round green

braid lamps round, large + small charcoal + green

braid lamps round + rectangular, small charcoal + green