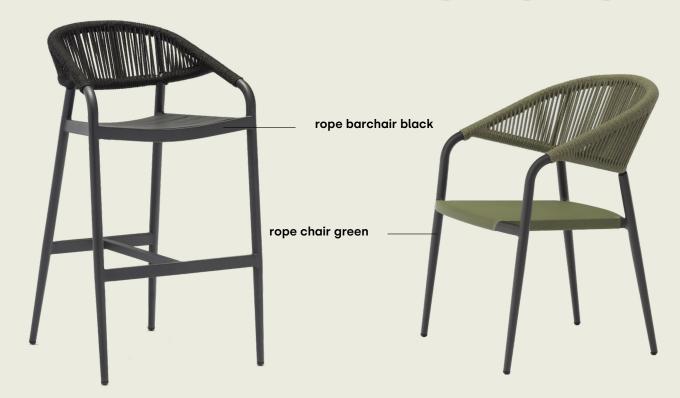

#### rope bar chair (+ cushion)

dimensions 58 (w) x 55 (d) x 98,5 (h) cm - 73,5 cm (sit)

materials Sunproof®, aluminium

frame charcoal

**colors** black rope / green rope

dark grey (cushion)

**dimensions** 59 (w) x 59 (d) x 80 (h) cm

materials Sunproof®, aluminium

color charcoal green rope

dark grey (cushion)