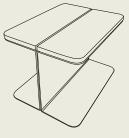

w) x 65 (d) x 35 (h) cm materials aluminium, black marble

charcoal frame



### flex

#### single, double + triple lounger + headrest

**dimensions single**: 214 (w) x 86 (d) x 20 (h) cm

**double**: 214 (w) x 172 (d) x 20 (h) cm **triple**: 214 (w) x 258 (d) x 20 (h) cm **headrest**: 55 (w) x 7 (d) x 22 (h) cm

Sunproof®, aluminium materials

white / charcoal frame stone / ash grey colors



#### triple sofa

**dimensions** 198 (w) x 75 (d) x 78 (h) cm

materials Sunproof®, aluminium

frame

color

stone



#### lounge chair

**dimensions** chair: 74,5 (w) x 68 (d) x 68 (h) cm

**pouf**: 58 (w) x 57,5 (d) x 43 (h) cm

materials Sunproof®, aluminium

frame

stone color



#### teak side table

**dimensions** 40 (w) x 28,5 (d) x 30 (h) cm

aluminium, teak material

white / charcoal frame



#### fly side table

**dimensions** 34,2 (w) x 30 (d) x 2,8 (h) cm

aluminium material

sand / green / terracotta / charcoal / white colors



#### teak table

**dimensions low**: 75 (w) x 37,5 (d) x 27 (h) cm

high: 75 (w) x 37,5 (d) x 53 (h) cm

material aluminium, teak

frame



# comfy

# compact

#### pouf + table

dimensions pouf: 42 (dia) x 45 (h) cm

table: 42 (dia) x 33 (h) cm

totem: 42 (dia) x 165 (h) cm

materials Sunproof®, aluminium

frame white / charcoal

color light grey



#### beacher (with cushion)

**dimensions** 91(w) x 68(d) x 91(h) cm

materials Sunproof®, aluminium

frame white / charcoal

color light grey / dark grey



#### footrest

dimensions chair: 69 (w) x 64 (d) x 39 (h) cm

materials Sunproof®, aluminium

frame white / charcoal

color light grey / dark gr