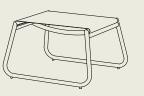

# comfy

Done searching for chairs when friends come over? "  $\bigcirc$ 

 $\checkmark$ 

white / light grey

STAY™ compact is a great way to create extra seating and at the same time, by stacking, save space in a fun way.

#### pouf + table

dimensions pouf: 42 (dia) x 45 (h) cm

table: 42 (dia) x 33 (h) cm

totem: 42 (dia) x 165 (h) cm

materials Sunproof®, aluminium

frame white / charcoal

color light grey