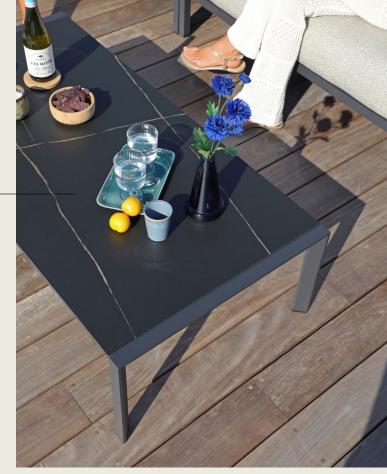

coffee table black marble

#### coffee table black marble

**dimensions** 130 (w) x 65 (d) x 35 (h) cm materials aluminium, black marble

charcoal frame