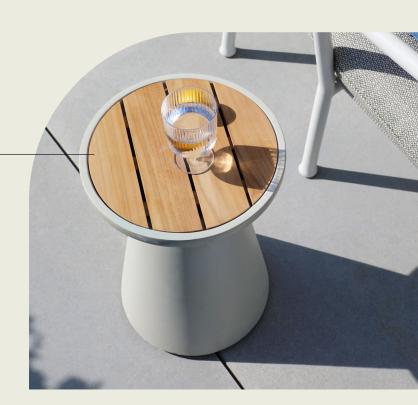

### side tables

#### grip table

**dimensions** 32 (dia) x 39,5 (h) cm **dimensions** 45 (dia) x 47,5 (h) cm

materials aluminium

color charcoal

#### **U-table**

**dimensions** 45,5 (w) x 30 (d) x 49 (h) cm

materials aluminium, teak

color charcoal