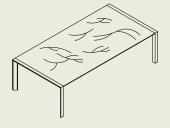

### natural

ceramic + teak coffee table

#### teak coffee table

dimensions 60 (dia) x 35,5 (h) cm

aluminium, teak materials

frame charcoal

#### coffee table

frame

dimensions 80 (dia) x 40,5 (h) cm materials aluminium, ceramic charcoal