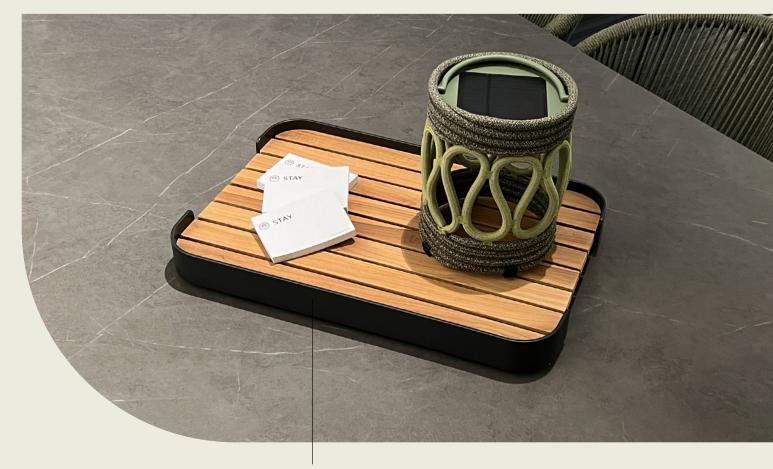

# bowls

II braid bowls:wave pure joy intoevery moment!

braid bowl alu small + medium + large terracotta + charcoal + green

round tray teak / charcoal

# trays

rectangular tray teak / charcoal

deco cushion burgundy