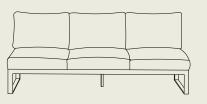

triple sofa white / stone + teak table high / low

#### triple sofa

**dimensions** 198 (w) x 75 (d) x 78 (h) cm

materials Sunproof®, aluminium

frame

color

stone