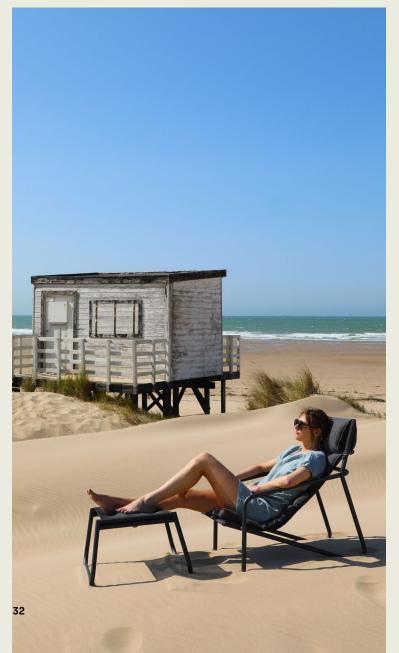

### flex

lounge chair + footrest white / stone

# comfy

Done searching for chairs when friends come over? "  $\bigcirc$ 

 $\checkmark$ 

white / light grey

STAY™ compact is a great way to create extra seating and at the same time, by stacking, save space in a fun way.

#### beacher (with cushion)

**dimensions** 91(w) x 68(d) x 91(h) cm

materials Sunproof®, aluminium

frame white / charcoal

color light grey / dark grey

#### footrest

dimensions chair: 69 (w) x 64 (d) x 39 (h) cm

materials Sunproof®, aluminium

frame white / charcoal

color light grey / dark grey