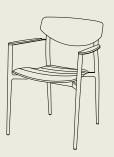

teak table

alu chair

natural

minimalistic

When it comes to our minimalistic collection - where simplicity becomes a statement of sophistication.

double lounge right + left + corner lounge + middle lounge charcoal / light grey

#### alu chair (+ cushion)

dimensions 58 (w) x 56 (d) x 79,5 (h) cm

materials Sunproof®, aluminium, teak

frame charcoal

color light grey (cushion)