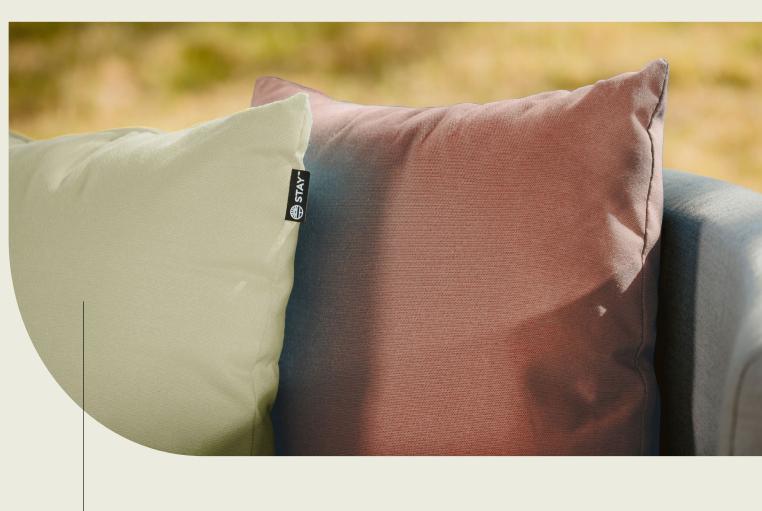

# deco cushion

deco cushion spring green

deco cushion blush

deco cushion moss / rust

#### deco cushion

dimensions 45 (w) x 45 (h) cm

material Sunbrella®

**colors** blush / white / moss / rust / marble