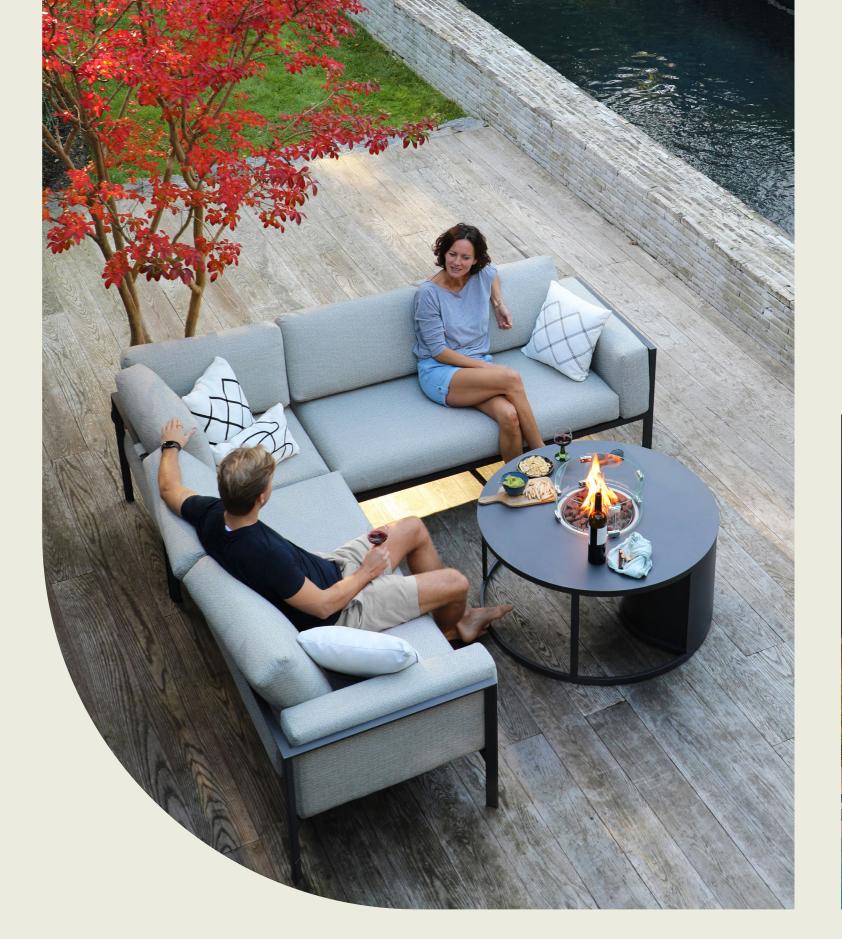

s.



#### **Customized**

With or without armrest, you can customize the armrest of this product according to your personal preference, practical needs and intended furniture usage.



#### **Adjustable**

Adjustable backrest for some products. This allows customization based on personal preference, practicality and the intended use of the furniture piece.







double lounge with arm rest + corner lounge charcoal / dark grey



### natural

ceramic + teak coffee table









### natural











Would you like to see some close-ups of the natural collection? Scan the code!

17







With STAY™ natural, convenience and natural beauty go hand in hand. The sustainable materials and timeless design of this collection give every garden a warm feeling.

teak table

alu chair

natural





minimalistic

When it comes to our minimalistic collection - where simplicity becomes a statement of sophistication.



double lounge right + left + corner lounge + middle lounge charcoal / light grey



coffee table black marble





# minimalistic







double sunlounger + headrest white / stone grey



### flex

double sunlounger + headrest charcoal / ash grey + fly side table green + terracotta + teak side table white

- + floor lamp teak
- + floor lamp aluminium charcoal





STAY™ flex stands out for its attractive design. The thick cushions allow you to dream away instantly. With the single, double or triple setup, you choose an atmospheric moment for any company.





triple sofa white / stone + teak table high / low

### flex

STAY™ flex is an indispensable eye-catcher in any g