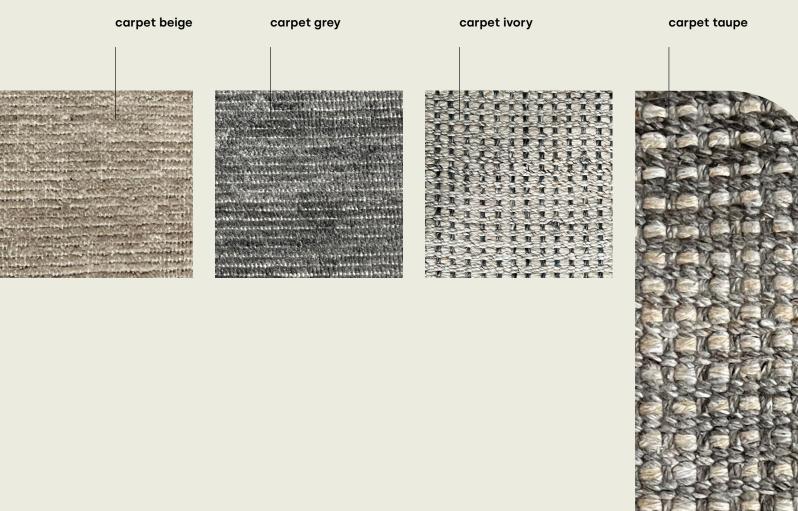

#### carpet

dimensions small: 240 (w) x 170 (d) cm

**medium**: 300 (w) x 200 (d) cm

**large**: 350 (w) x 250 (d) cm

materials 100% pet-yarn

**colors** beige / grey / ivory / taupe

# carpet color

Dark green

**Bordeaux** 

Taupe

**Light grey** 

**Pink** 

Beige

Grey

Ivory

Taupe

| article number    | description                                                                   | price<br>excl. VAT | price<br>incl. VAT |
|-------------------|-------------------------------------------------------------------------------|--------------------|--------------------|
| STAY natural      |                                                                               |                    |                    |
| 12095001          | STAY natural double lounge + arm rest dark grey/green rope                    | € 1454,55          | € 1760             |
| 12095006          | STAY natural corner lounge dark grey/green rope                               | € 825,62           | € 999              |
| 12095005          | STAY natural single lounge dark grey/green rope                               | € 702,48           | € 850              |
| 12095004          | STAY natural lounger dark grey/green rope                                     | € 1619,83          | € 1960             |
| 12095010          | STAY natural ceramic coffee table                                             | € 309,92           | € 375              |
| 12095009          | STAY natural teak coffee table                                                | € 247,11           | € 299              |
| 12095070          | STAY natural double lounge + arm rest white/light grey                        | € 1454,55          | € 1760             |
| 12095072          | STAY natural corner lounge white/light grey                                   | € 825,62           | € 999              |
| 12095071          | STAY natural single lounge white/light grey                                   | € 702,48           | € 850              |
| 12095074          | STAY natural coffee table white/aluminium                                     | € 247,11           | € 299              |
| 12095073          | STAY natural coffee table white/teak                                          | € 247,11           | € 299              |
| 12095028          | STAY natural ceramic table                                                    | € 1652,07          | € 1999             |
| 12095029          | STAY natural teak table                                                       | € 1983,47          | € 2400             |
| 12095107          | STAY natural bar table                                                        | price on requ      | est                |
| 12095031          | STAY natural alu chair (2 pc) /price per chair                                | € 231,41           | € 280              |
| 12095030          | STAY natural alu chair (4 pc) /price per chair                                | € 223,14           | € 270              |
| 12095035          | STAY natural rope chair green rope                                            | € 218,18           | € 265              |
| 12095036          | STAY natural rope barchair black rope                                         | € 271,07           | € 329              |
| 12095037          | STAY natural rope barchair green rope                                         | € 271,07           | € 329              |
| 12095085          | STAY natural picnic table white/teak                                          | € 1652,07          | € 1999             |
| 12095011          | STAY natural picnic table charcoal/teak                                       | € 1652,07          | € 1999             |
| STAY minimalistic |                                                                               |                    |                    |
| 12095075          | STAY minimalistic double lounge left charcoal/light grey                      | € 797,52           | € 965              |
| 12095076          | STAY minimalistic double lounge right charcoal/light grey                     | € 797,52           | € 965              |
| 12095077          | STAY minimalistic middle lounge charcoal/light grey                           | € 412,40           | € 499              |
| 12095078          | STAY minimalistic corner lounge charcoal/light grey                           | € 528,93           | € 640              |
| 12095079          | STAY minimalistic coffee table black marble                                   | € 491,74           | € 595              |
| STAY flex         |                                                                               |                    |                    |
| 12095057          | STAY flex single sunlounger + headrest ash grey or stone grey + legs white    | € 999,17           | € 1210             |
| 12095058          | STAY flex single sunlounger + headrest ash grey or stone grey + legs charcoal | € 999,17           | € 1210             |
| 12095047          | STAY flex double sunlounger + headrest ash grey or stone grey + legs white    | € 1965,29          | € 2380             |
| 12095048          | STAY flex double sunlounger + headrest ash grey or stone grey + legs charcoal | € 1965,29          | € 2380             |