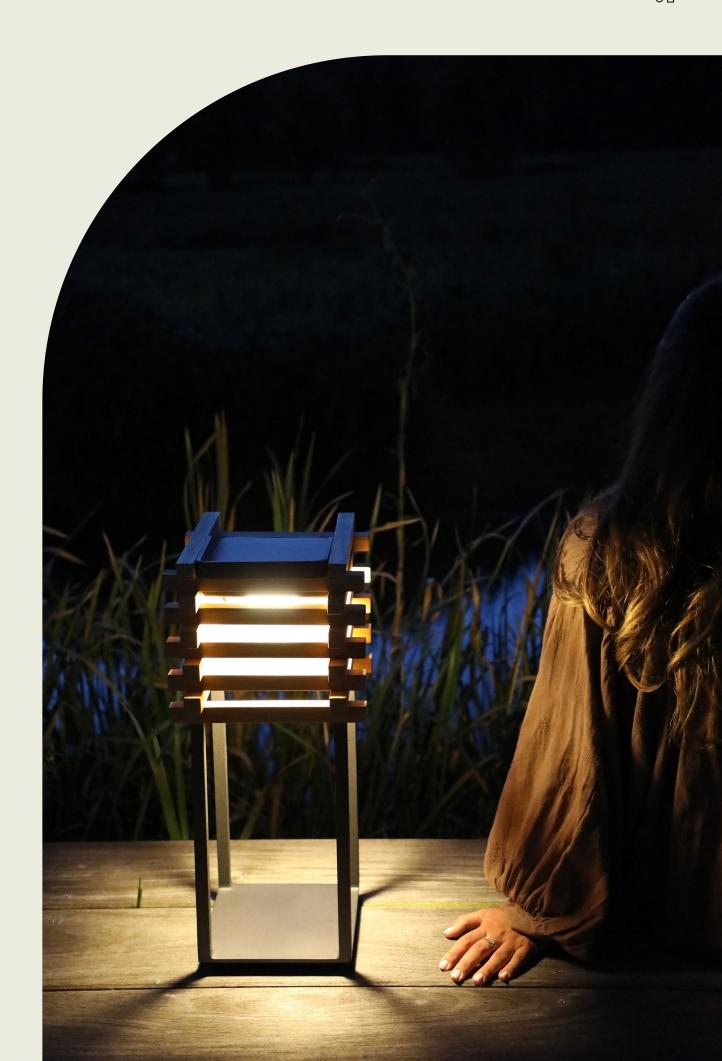

table + floor lamp charcoal / teak

glow floor + table lamp black + green + white

#### teak lamp

**dimensions table**: 19 (w) x 19 (d) x 28 (h) cm

**floor**: 23 (w) x 23 (d) x 55 (h) cm

material aluminium, teak

frame