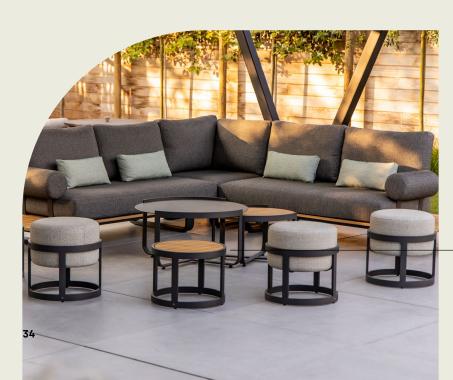

# comfy

Done searching for chairs when friends come over? "  $\bigcirc$ 

 $\checkmark$ 

white / light grey

STAY™ compact is a great way to create extra seating and at the same time, by stacking, save space in a fun way.

charcoal / light grey

Scan and see how easy the compact set can be!

side table dia 32 cm off white / teak