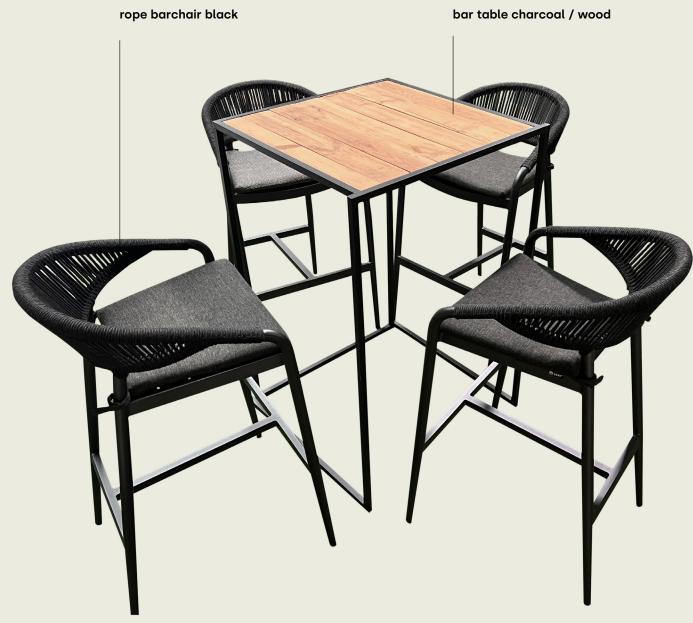

#### rope bar chair (+ cushion)

dimensions 58 (w) x 55 (d) x 98,5 (h) cm - 73,5 cm (sit)

materials Sunproof®, aluminium

frame charcoal

**colors** black rope / green rope

dark grey (cushion)

**dimensions** 59 (w) x 59 (d) x 80 (h) cm

#### bar table

**dimensions** 74 (w) x 69 (d) x 108,5 (h) cm

materials aluminium, wood

frame charcoal