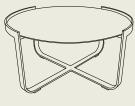

#### teak coffee table

dimensions 60 (dia) x 35,5 (h) cm

aluminium, teak materials

frame charcoal

#### coffee table

frame

dimensions 80 (dia) x 40,5 (h) cm materials aluminium, ceramic charcoal