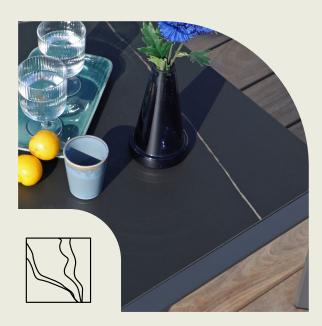

### flex

double sunlounger + headrest charcoal / ash grey + fly side table green + terracotta + teak side table white

- + floor lamp teak
- + floor lamp aluminium charcoal

STAY™ flex stands out for its attractive design. The thick cushions allow you to dream away instantly. With the single, double or triple setup, you choose an atmospheric moment for any company.

### flex

STAY™ flex is an indispensable eye-catcher in any garden. From comfortable bench to relaxing lounger in the blink of an eye? It's possible with this flexible and weather-resistant collection.

II Converted in seconds from sofa to sunlounger.No screw or fixations, just flip the backrest and enjoy. II