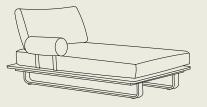

#### single lounge

**dimensions** 84,5 (w) x 84,5 (d) x 84 (h) cm

Sunproof®, aluminium, teak materials

charcoal frame

dark / light grey with green rope colors

#### double lounge + lounge armrest

**dimensions double lounge**: 190,5 (w) x 85,5 (d) x 84 (h) cm

Sunproof®, aluminium, teak materials

charcoal frame

dark / light grey with green rope colors

dimensions lounge armrest: 48 (w) x 31 (h) x 19 (dia) cm

#### corner lounge

**dimensions** 84,5 (w) x 84,5 (d) x 84 (h) cm

materials Sunproof®, aluminium, teak

frame charcoal

dark / light grey with green rope colors

#### lounger

dimensions 120,5 (w) x 168,5 (d) x 84 (h) cm

Sunproof®, aluminium, teak materials

frame charcoal

dark grey with green rope colors