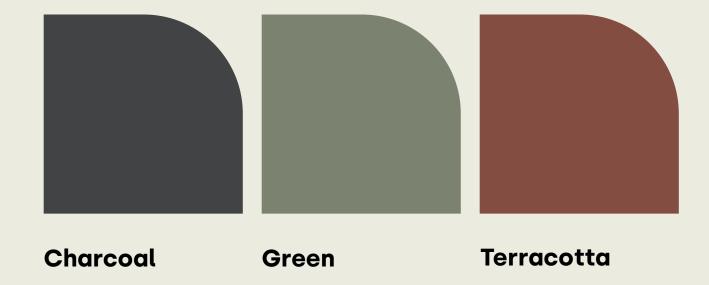

### frame color

\* only available for flex fly side table

Charcoal

White

### fabric color