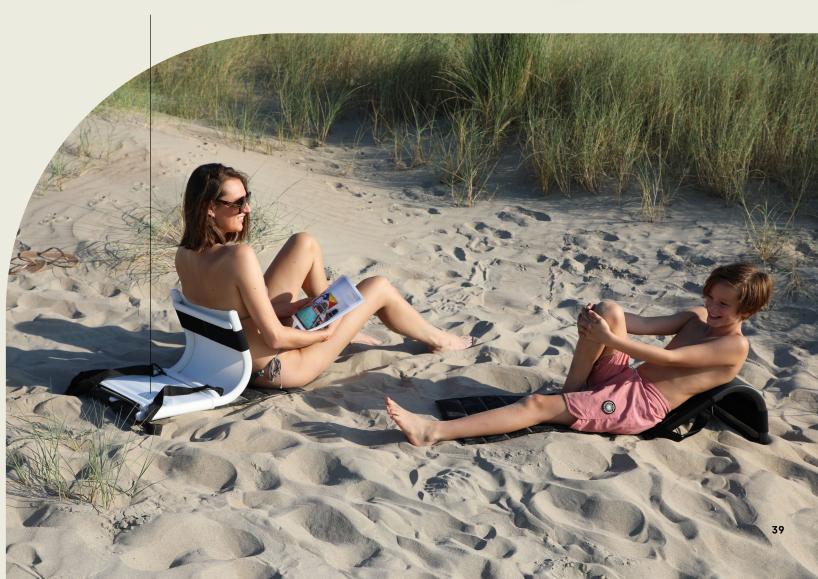

# easy

STAY™ easy is a handy portable sitting- and lying support for relaxing on the beach or in the park.
Its well-designed curves and lines ensure optimal support and comfort.

Scan the code to discover more!