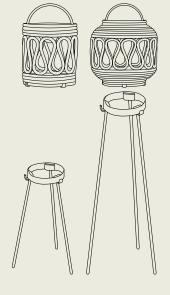

table + floor lamp charcoal / teak

glow floor + table lamp black + green + white

# lamps

Our wireless solar lights with different settings provide the right atmosphere at any time.

Scan the code and watch our glow table lamp shine!

#### teak lamp

**dimensions table**: 19 (w) x 19 (d) x 28 (h) cm

**floor**: 23 (w) x 23 (d) x 55 (h) cm

material aluminium, teak

frame