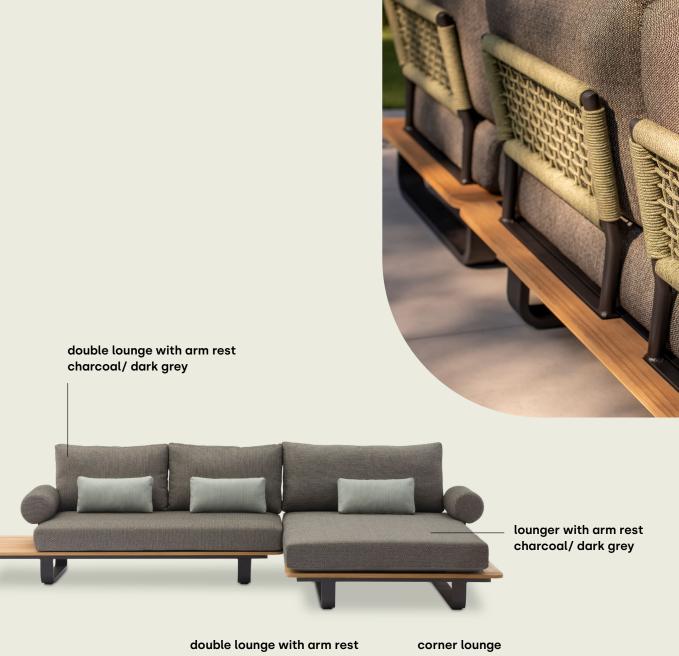

#### single lounge

**dimensions** 84,5 (w) x 84,5 (d) x 84 (h) cm

Sunproof®, aluminium, teak materials

charcoal frame

dark / light grey with green rope colors

#### double lounge + lounge armrest

**dimensions double lounge**: 190,5 (w) x 85,5 (d) x 84 (h) cm

Sunproof®, aluminium, teak materials

charcoal frame

dark / light grey with green rope colors

dimensions lounge armrest: 48 (w) x 31 (h) x 19 (dia) cm

#### corner lounge

**dimensions** 84,5 (w) x 84,5 (d) x 84 (h) cm

materials Sunproof®, aluminium, teak

frame charcoal

dark / light grey with green rope colors

#### lounger

dimensions 120,5 (w) x 168,5 (d) x 84 (h) cm

Sunproof®, aluminium, teak materials

frame charcoal

dark grey with green rope colors