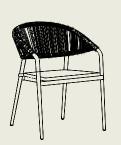

#### Rope

Organic, known for its strength, durability, weather resistance and ability to provide a flexible yet sturdy surface for seating.

 $\mathbf{8}$ 

#### alu chair (+ cushion)

dimensions 58 (w) x 56 (d) x 79,5 (h) cm

materials Sunproof®, aluminium, teak

frame charcoal

color light grey (cushion)